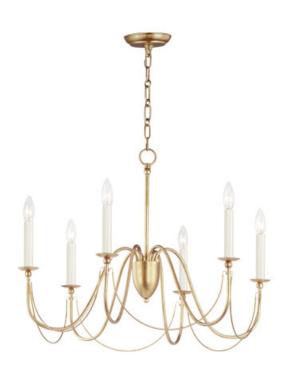

# PRODUCT DESCRIPTION

Sweeping metal accents links create classic curves on a minimalist chandelier. Available in hand-rubbed Chestnut Bronze or elegant Gold Leaf finishes. Add crystal accents to elevate the design for a more extravagant glamour. The design manages to evoke French Country charm and enchants any room it illuminates.

### **FINISHES OPTION**

Chestnut Bronze (CHB)

Gold Leaf (GL)