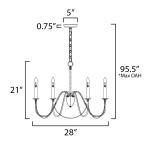

### **MEASUREMENTS**

DIMENSION : 28" W x 21" H MAX OAH : 95.5" OAH CANOPY : 5" W x 0.75" H x 5" L HANGING WEIGHT : 5.27 lb