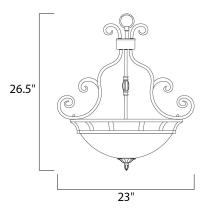

## **MEASUREMENTS**

DIMENSION HANGING WEIGHT

### LAMPING

INPUT VOLTAGE BULB

**BULB INCLUDED** 

DIMMABLE

: 13.62 lb

: 23" L x 23" W x 26.5" H

: 120V

: 60W Incandescent E26 Medium, 180W Total