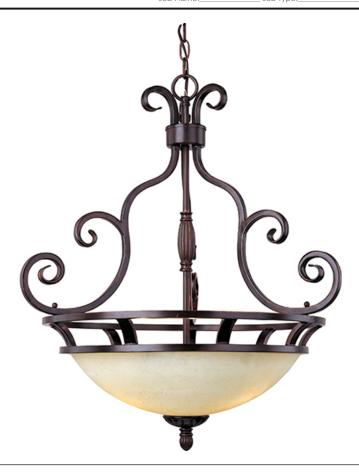

# PRODUCT DESCRIPTION

This decorative classic in Oil Rubbed Bronze finish is both dramatic and subtle, with or without shades.

# **FINISHES OPTION**

Oil Rubbed Bronze (OI)

## **GLASS**

Frosted Ivory FI