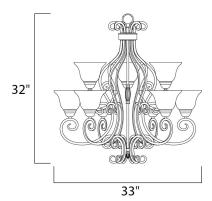

## **MEASUREMENTS**

DIMENSION HANGING WEIGHT

### LAMPING

INPUT VOLTAGE BULB

**BULB INCLUDED** DIMMABLE

: 33" L x 33" W x 32" H

: 27.6 lb

: 120V

: 60W Incandescent E26 Medium , 540W Total

: (Not Included)