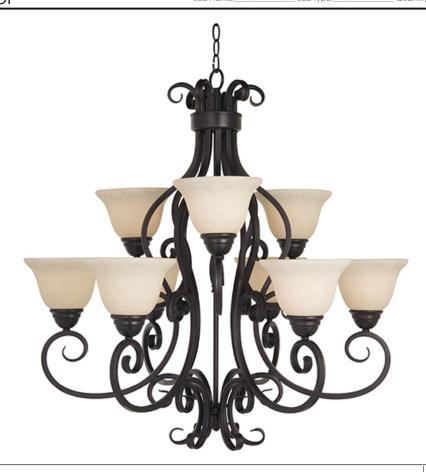

# **PRODUCT DESCRIPTION**

This decorative classic in Oil Rubbed Bronze finish is both dramatic and subtle, with or without shades.

# **FINISHES OPTION**

Oil Rubbed Bronze (OI)

## **GLASS**

Frosted Ivory FI

### MATERIAL

Steel, Glass