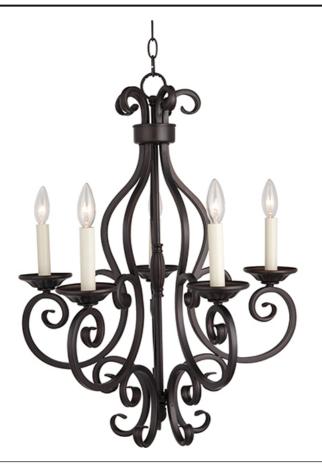

## **PRODUCT DESCRIPTION**

This decorative classic in Oil Rubbed Bronze finish is both dramatic and subtle, with or without shades.

CANOPY HANGING WEIGHT

INPUT VOLTAGE BULB INCLUDED : 26" L x 26" W x 28" H : 5.12" W x 1" H x 5.12" L

## **FINISHES OPTION**

Oil Rubbed Bronze (OI)

MATERIAL Steel, Glass

RATINGS cULus Dry Location