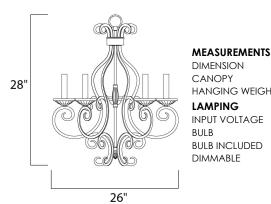

## **PRODUCT DESCRIPTION**

This decorative classic in Oil Rubbed Bronze finish is both dramatic and subtle, with or without shades.

CANOPY HANGING WEIGHT

INPUT VOLTAGE BULB INCLUDED : 26" L x 26" W x 28" H : 5.12" W x 1" H x 5.12" L

: 12.13 lb

:120V : 60W Incandescent E12 Candelabra , 300W Total

: (Not Included) : Yes