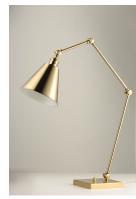

# PRODUCT DESCRIPTION

Direct the light exactly where you want it using the articulated arms and metal shades of the Library series. At the backplate, the arm pivots left/right and up/down to direct the light. Additional articulated arms angle the shade or extend/contract the distance of the light source from the wall. Available in Polished Nickel, Black and Heritage Brass finishes, the Library collection evokes industrial era classicism perfect for use as a task light or accent light. Complimentary table and floor lamps complete the collection.

## **FINISHES OPTION**

Heritage (HR)
Polished Nickel (PN)