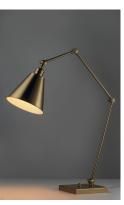

# PRODUCT DESCRIPTION

Direct the light exactly where you want it using the articulated arms and metal shades of the Library series. At the backplate, the arm pivots left/right and up/down to direct the light. Additional articulated arms angle the shade or extend/contract the distance of the light source from the wall. Available in Polished Nickel, Black and Heritage Brass finishes, the Library collection evokes industrial era classicism perfect for use as a task light or accent light. Complimentary table and floor lamps complete the collection.

## **FINISHES OPTION**

Heritage (HR)
Polished Nickel (PN)