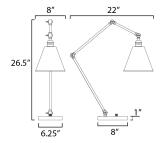

## **MEASUREMENTS**

DIMENSION :  $22^{\circ}$  L  $\times$  8" W  $\times$  26.5" H HANGING WEIGHT : 7.04 lb