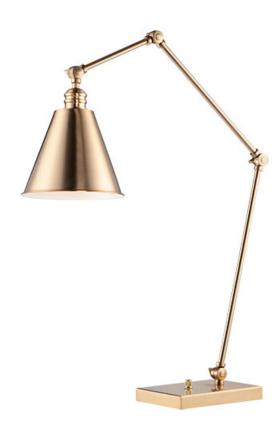

# PRODUCT DESCRIPTION

Direct the light exactly where you want it using the articulated arms and metal shades of the Library series. At the backplate, the arm pivots left/right and up/down to direct the light. Additional articulated arms angle the shade or extend/contract the distance of the light source from the wall. Available in Polished Nickel, Black and Heritage Brass finishes, the Library collection evokes industrial era classicism perfect for use as a task light or accent light. Complimentary table and floor lamps complete the collection.

## **FINISHES OPTION**

Heritage (HR)
Polished Nickel (PN)

## MATERIAL

Brass, Steel