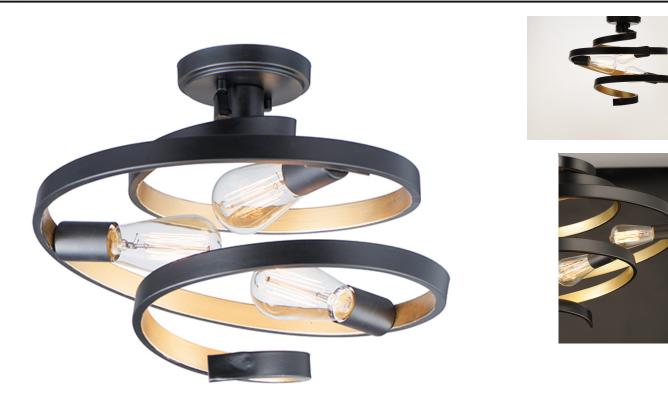

## **PRODUCT DESCRIPTION**

This unique design features spiraling frames finished Black on the outside and Gold on the inside for a dramatic lighting affect. Choose G25 bulbs for a transitional look or vintage ST64 for a more traditional feel.