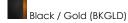

## MEASUREMENTS DIMENSION

CANOPY HANGING WEIGHT LAMPING INPUT VOLTAGE

BULB BULB INCLUDED DIMMABLE : 16" L x 16" W x 13" H : 5" W x 0.75" H x 5" L : 4.29 lb

: 120V : 60W Incandescent E26 Medium , 180W Total : (Not Included)