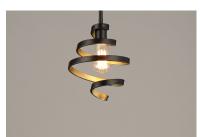

# PRODUCT DESCRIPTION

This unique design features spiraling frames finished Black on the outside and Gold on the inside for a dramatic lighting affect. Choose G25 bulbs for a transitional look or vintage ST64 for a more traditional feel.