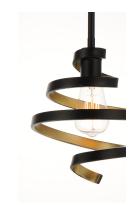

# PRODUCT DESCRIPTION

This unique design features spiraling frames finished Black on the outside and Gold on the inside for a dramatic lighting affect. Choose G25 bulbs for a transitional look or vintage ST64 for a more traditional feel.