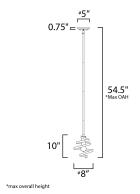

# **MEASUREMENTS**

 DIMENSION
 : 8" L x 8" W x 10" H

 MAX OAH
 : 54.5" OAH

 CANOPY
 : 5" W x 0.75" H x 5" L

 HANGING WEIGHT
 : 3.08 lb