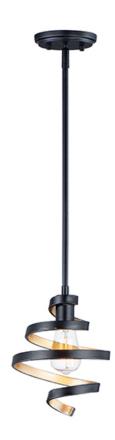

# PRODUCT DESCRIPTION

This unique design features spiraling frames finished Black on the outside and Gold on the inside for a dramatic lighting affect. Choose G25 bulbs for a transitional look or vintage ST64 for a more traditional feel.