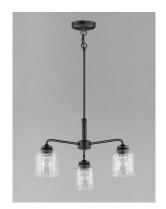

## PRODUCT DESCRIPTION

A modest frame of steel tubing gently bends to support a cluster of Clear Seedy bell-shaped glass. Similarly the bobeches and other metal accents echo that traditional bell shape creating an instant classic. An easy choice with transitional appeal, choose from a variety of complimentary finishes including matte Black, Heritage Brass or Satin Nickel.

# **FINISHES OPTION**

Black (BK) Heritage (HR)

Satin Nickel (SN)

#### **GLASS**

Seedy CD

#### MATERIAL

Steel, Glass