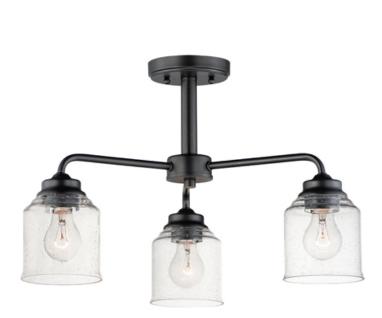

## PRODUCT DESCRIPTION

A modest frame of steel tubing gently bends to support a cluster of Clear Seedy bell-shaped glass. Similarly the bobeches and other metal accents echo that traditional bell shape creating an instant classic. An easy choice with transitional appeal, choose from a variety of complimentary finishes including matte Black, Heritage Brass or Satin Nickel.

# **FINISHES OPTION**

Black (BK) Heritage (HR)

Satin Nickel (SN)

#### **GLASS**

Seedy CD

#### MATERIAL

Steel, Glass