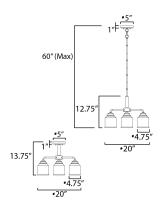

### **MEASUREMENTS**

DIMENSION MAX OAH CANOPY HANGING WEIGHT

### **LAMPING**

INPUT VOLTAGE **BULB** BULB INCLUDED

DIMMABLE

: 20" L x 20" W x 13.75" H

: 60" OAH

: 5" W x 1" H x 5" L

: 5.29 lb

: 120V