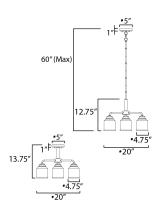

# **MEASUREMENTS**

DIMENSION : 20" L x 20" W x 13.75" H MAX OAH : 60" OAH CANOPY : 5" W x 1" H x 5" L HANGING WEIGHT : 5.29 lb

**LAMPING** 

INPUT VOLTAGE **BULB** 

**BULB INCLUDED** DIMMABLE

: 120V

: 60W Incandescent E26 Medium, 180W Total