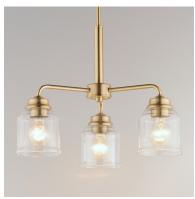

### PRODUCT DESCRIPTION

A modest frame of steel tubing gently bends to support a cluster of Clear Seedy bell-shaped glass. Similarly the bobeches and other metal accents echo that traditional bell shape creating an instant classic. An easy choice with transitional appeal, choose from a variety of complimentary finishes including matte Black, Heritage Brass or Satin Nickel.

# **FINISHES OPTION**

Black (BK) Heritage (HR) Satin Nickel (SN)