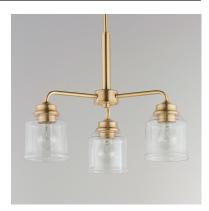

### PRODUCT DESCRIPTION

A modest frame of steel tubing gently bends to support a cluster of Clear Seedy bell-shaped glass. Similarly the bobeches and other metal accents echo that traditional bell shape creating an instant classic. An easy choice with transitional appeal, choose from a variety of complimentary finishes including matte Black, Heritage Brass or Satin Nickel.

# **FINISHES OPTION**

Black (BK) Heritage (HR) Satin Nickel (SN)