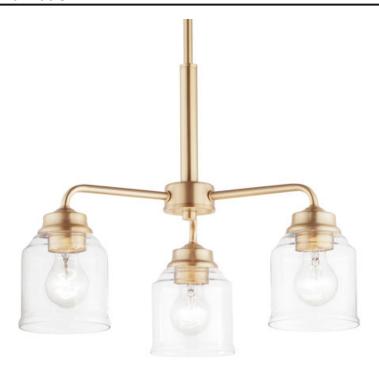

### PRODUCT DESCRIPTION

A modest frame of steel tubing gently bends to support a cluster of Clear Seedy bell-shaped glass. Similarly the bobeches and other metal accents echo that traditional bell shape creating an instant classic. An easy choice with transitional appeal, choose from a variety of complimentary finishes including matte Black, Heritage Brass or Satin Nickel.

# **FINISHES OPTION**

Black (BK) Heritage (HR) Satin Nickel (SN)