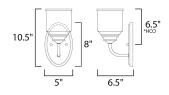

\*height from center of outlet to the top of the fixture

### **MEASUREMENTS**

DIMENSION : 5" W x 10.5" H x 6.5" Ext MAX OAH : 8" W x 5" H HANGING WEIGHT : 1.34 lb