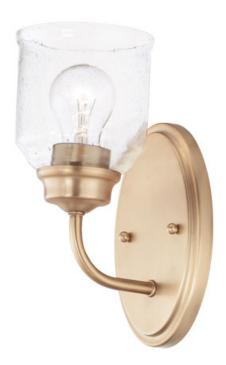

# PRODUCT DESCRIPTION

A modest frame of steel tubing gently bends to support a cluster of Clear Seedy bell-shaped glass. Similarly the bobeches and other metal accents echo that traditional bell shape creating an instant classic. An easy choice with transitional appeal, choose from a variety of complimentary finishes including matte Black, Heritage Brass or Satin Nickel.

## **FINISHES OPTION**

Black (BK)

Heritage (HR)

Satin Nickel (SN)

#### **GLASS**

Seedy CD

#### MATERIAL

Steel + Glass