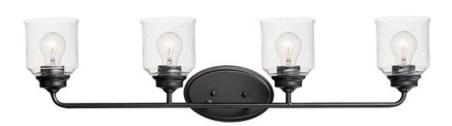

## PRODUCT DESCRIPTION

A modest frame of steel tubing gently bends to support a cluster of Clear Seedy bell-shaped glass. Similarly the bobeches and other metal accents echo that traditional bell shape creating an instant classic. An easy choice with transitional appeal, choose from a variety of complimentary finishes including matte Black, Heritage Brass or Satin Nickel.

## **FINISHES OPTION**

Black (BK) Heritage (HR)

Satin Nickel (SN)