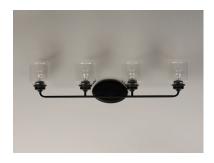

## PRODUCT DESCRIPTION

A modest frame of steel tubing gently bends to support a cluster of Clear Seedy bell-shaped glass. Similarly the bobeches and other metal accents echo that traditional bell shape creating an instant classic. An easy choice with transitional appeal, choose from a variety of complimentary finishes including matte Black, Heritage Brass or Satin Nickel.

## **FINISHES OPTION**

Black (BK) Heritage (HR)

Satin Nickel (SN)