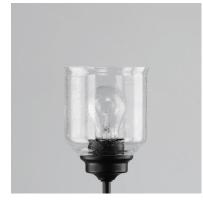

## PRODUCT DESCRIPTION

A modest frame of steel tubing gently bends to support a cluster of Clear Seedy bell-shaped glass. Similarly the bobeches and other metal accents echo that traditional bell shape creating an instant classic. An easy choice with transitional appeal, choose from a variety of complimentary finishes including matte Black, Heritage Brass or Satin Nickel.



# **LAMPING**

INPUT VOLTAGE BULB

HANGING WEIGHT

**BULB INCLUDED** 

DIMMABLE

LIGHTING\_DIRECTION

**MEASUREMENTS** 

DIMENSION

**BACK PLATE** 

: 35" W x 9" H x 6.5" Ext : 8" W x 5" H x 6.5" HCO

: 1.95 lb

:120V

: 60W Incandescent E26 Medium , 240W Total

: (Not Included)

: Up/Down

height from center of outlet to the top of the fixture

## **FINISHES OPTION**

Black (BK) Heritage (HR)

Satin Nickel (SN)

#