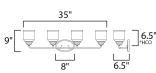

**BACK PLATE** 

: 35" W x 9" H x 6.5" Ext : 8" W x 5" H x 6.5" HCO

: 1.95 lb

:120V

: 60W Incandescent E26 Medium , 240W Total

: (Not Included)

: Up/Down

height from center of outlet to the top of the fixture