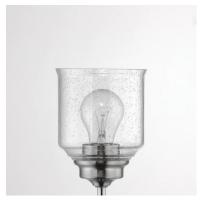

## PRODUCT DESCRIPTION

A modest frame of steel tubing gently bends to support a cluster of Clear Seedy bell-shaped glass. Similarly the bobeches and other metal accents echo that traditional bell shape creating an instant classic. An easy choice with transitional appeal, choose from a variety of complimentary finishes including matte Black, Heritage Brass or Satin Nickel.



\*height from center of outlet to the top of the fixture

### **MEASUREMENTS**

DIMENSION : 35" W x 9" H x 6.5" Ext BACK PLATE : 8" W x 5" H x 6.5" HCO

HANGING WEIGHT : 1.95 lb

LAMPING

INPUT VOLTAGE : 120V

BULB : 60W Incandescent E26 Medium , 240W Total

BULB INCLUDED : (Not Included)
DIMMABLE :

LIGHTING\_DIRECTION : Up/Down

## **FINISHES OPTION**

Black (BK)
Heritage (HR)

Satin Nickel (SN)

#### **GLASS**

S