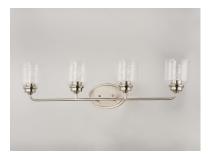

## PRODUCT DESCRIPTION

A modest frame of steel tubing gently bends to support a cluster of Clear Seedy bell-shaped glass. Similarly the bobeches and other metal accents echo that traditional bell shape creating an instant classic. An easy choice with transitional appeal, choose from a variety of complimentary finishes including matte Black, Heritage Brass or Satin Nickel.

## **FINISHES OPTION**

Black (BK)
Heritage (HR)

Satin Nickel (SN)