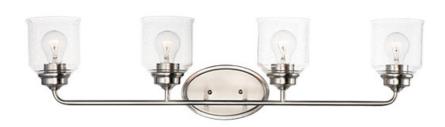

## PRODUCT DESCRIPTION

A modest frame of steel tubing gently bends to support a cluster of Clear Seedy bell-shaped glass. Similarly the bobeches and other metal accents echo that traditional bell shape creating an instant classic. An easy choice with transitional appeal, choose from a variety of complimentary finishes including matte Black, Heritage Brass or Satin Nickel.

#### **GLASS**

Seedy CD