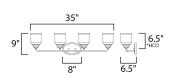

### **MEASUREMENTS**

DIMENSION : 35" W x 9" H x 6.5" Ext BACK PLATE : 8" W x 5" H x 6.5" HCO

HANGING WEIGHT : 1.95 lb

LAMPING

INPUT VOLTAGE : 120V

BULB : 60W Incandescent E26 Medium , 240W Total

BULB INCLUDED : (Not Included)
DIMMABLE :