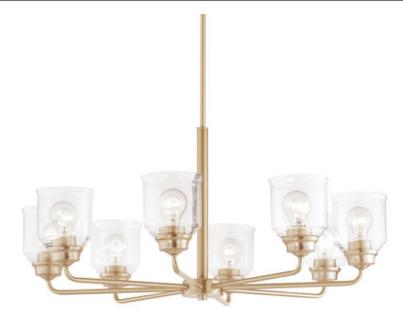

# **PRODUCT DESCRIPTION**

A modest frame of steel tubing gently bends to support a cluster of Clear Seedy bell-shaped glass. Similarly the bobeches and other metal accents echo that traditional bell shape creating an instant classic. An easy choice with transitional appeal, choose from a variety of complimentary finishes including matte Black, Heritage Brass or Satin Nickel.

# **FINISHES OPTION**

Black (BK) Heritage (HR) Satin Nickel (SN)