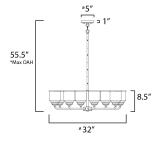

\*max overall height

# **MEASUREMENTS**

DIMENSION : 32" L x 32" W x 8.5" H MAX OAH : 55.5" OAH CANOPY HANGING WEIGHT : 11.2 lb

## **LAMPING**

INPUT VOLTAGE BULB **BULB INCLUDED** 

DIMMABLE

: 5" W x 1" H x 5" L

:120V

: 60W Incandescent E26 Medium, 480W Total

: (Not Included)

: Y