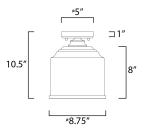

**MEASUREMENTS** DIMENSION CANOPY HANGING WEIGHT LAMPING INPUT VOLTAGE BULB BULB INCLUDED

DIMMABLE

: 8.75" L x 8.75" W x 10.5" H : 5" W x 1" H x 5" L : 2.6 lb

:120V : 60W Incandescent E26 Medium, 60W Total : (Not Included) : Y