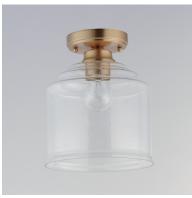

## **PRODUCT DESCRIPTION**

A modest frame of steel tubing gently bends to support a cluster of Clear Seedy bell-shaped glass. Similarly the bobeches and other metal accents echo that traditional bell shape creating an instant classic. An easy choice with transitional appeal, choose from a variety of complimentary finishes including matte Black, Heritage Brass or Satin Nickel.