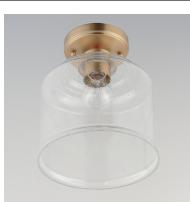

## **PRODUCT DESCRIPTION**

A modest frame of steel tubing gently bends to support a cluster of Clear Seedy bell-shaped glass. Similarly the bobeches and other metal accents echo that traditional bell shape creating an instant classic. An easy choice with transitional appeal, choose from a variety of complimentary finishes including matte Black, Heritage Brass or Satin Nickel.