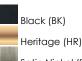

## **PRODUCT DESCRIPTION**

A modest frame of steel tubing gently bends to support a cluster of Clear Seedy bell-shaped glass. Similarly the bobeches and other metal accents echo that traditional bell shape creating an instant classic. An easy choice with transitional appeal, choose from a variety of complimentary finishes including matte Black, Heritage Brass or Satin Nickel.

## **FINISHES OPTION**

Satin Nickel (SN)

GLASS Seedy CD

MATERIAL Steel + Glass

RATINGS cETLus Dry Location

ADDITIONAL SLOPE: 70 OPERATING TEMPERATURE: -20°C (-4°F), 40°C (104°F)

Always consult a qualified electrician before installing any lighting product.