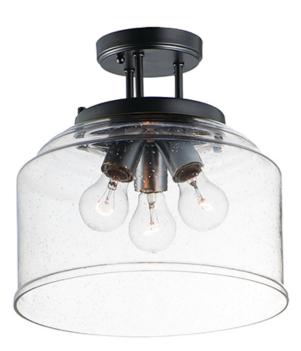

## **PRODUCT DESCRIPTION**

A modest frame of steel tubing gently bends to support a cluster of Clear Seedy bell-shaped glass. Similarly the bobeches and other metal accents echo that traditional bell shape creating an instant classic. An easy choice with transitional appeal, choose from a variety of complimentary finishes including matte Black, Heritage Brass or Satin Nickel.

## **FINISHES OPTION**

Black (BK) Heritage (HR)

Satin Nickel (SN)

GLASS Seedy CD

MATERIAL Steel, Glass