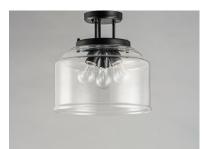

## **PRODUCT DESCRIPTION**

A modest frame of steel tubing gently bends to support a cluster of Clear Seedy bell-shaped glass. Similarly the bobeches and other metal accents echo that traditional bell shape creating an instant classic. An easy choice with transitional appeal, choose from a variety of complimentary finishes including matte Black, Heritage Brass or Satin Nickel.

## **FINISHES OPTION**

Black (BK) Heritage (HR)

Satin Nickel (SN)

GLASS Seedy CD

MATERIAL Steel, Glass