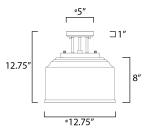

**MEASUREMENTS** DIMENSION CANOPY HANGING WEIGHT LAMPING INPUT VOLTAGE BULB

BULB INCLUDED DIMMABLE

: 12.75" L x 12.75" W x 12.75" H : 5" W x 1" H x 5" L : 5.5 lb

:120V : 60W Incandescent E26 Medium, 180W Total : (Not Included) :Yes