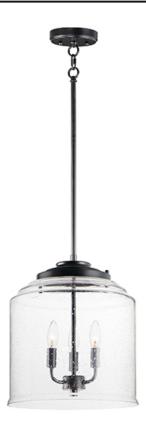

# PRODUCT DESCRIPTION

A modest frame of steel tubing gently bends to support a cluster of Clear Seedy bell-shaped glass. Similarly the bobeches and other metal accents echo that traditional bell shape creating an instant classic. An easy choice with transitional appeal, choose from a variety of complimentary finishes including matte Black, Heritage Brass or Satin Nickel.

### **MEASUREMENTS**

DIMENSION : 13.75" L x 13.75" W x 16" H MAX OAH : 63" OAH CANOPY : 5" W x 1" H x 5" L HANGING WEIGHT : 10 lb

**LAMPING** INPUT VOLTAGE :120V

BULB : 60W Incandescent E12 Candelabra , 180W Total BULB INCLUDED : (Not Included)