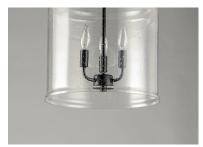

# PRODUCT DESCRIPTION

A modest frame of steel tubing gently bends to support a cluster of Clear Seedy bell-shaped glass. Similarly the bobeches and other metal accents echo that traditional bell shape creating an instant classic. An easy choice with transitional appeal, choose from a variety of complimentary finishes including matte Black, Heritage Brass or Satin Nickel.

### **MEASUREMENTS**

DIMENSION : 13.75" L x 13.75" W x 16" H MAX OAH : 63" OAH CANOPY : 5" W x 1" H x 5" L HANGING WEIGHT : 10 lb

**LAMPING** INPUT VOLTAGE :120V

BULB : 60W Incandescent E12 Candelabra , 180W Total BULB INCLUDED : (Not Included)