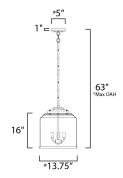

\*max overall height

### **MEASUREMENTS**

DIMENSION : 13.75" L x 13.75" W x 16" H MAX OAH : 63" OAH CANOPY : 5" W x 1" H x 5" L HANGING WEIGHT : 10 lb

**LAMPING** INPUT VOLTAGE :120V

BULB : 60W Incandescent E12 Candelabra , 180W Total BULB INCLUDED : (Not Included)