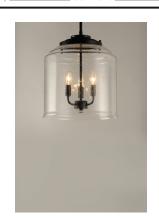

# PRODUCT DESCRIPTION

A modest frame of steel tubing gently bends to support a cluster of Clear Seedy bell-shaped glass. Similarly the bobeches and other metal accents echo that traditional bell shape creating an instant classic. An easy choice with transitional appeal, choose from a variety of complimentary finishes including matte Black, Heritage Brass or Satin Nickel.

#### **GLASS**

Seedy CD