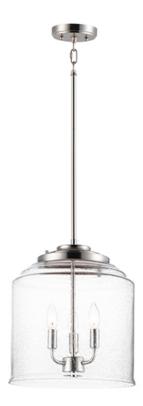

# PRODUCT DESCRIPTION

A modest frame of steel tubing gently bends to support a cluster of Clear Seedy bell-shaped glass. Similarly the bobeches and other metal accents echo that traditional bell shape creating an instant classic. An easy choice with transitional appeal, choose from a variety of complimentary finishes including matte Black, Heritage Brass or Satin Nickel.

### **MEASUREMENTS**

DIMENSION : 13.75" L x 13.75" W x 16" H MAX OAH : 63" OAH CANOPY : 5" W x 1" H x 5" L HANGING WEIGHT : 10 lb

**LAMPING** INPUT VOLTAGE : 120V

BULB **BULB INCLUDED** 

DIMMABLE

: 60W Incandescent E12 Candelabra, 180W Total