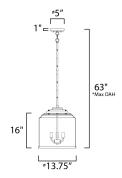

\*max overall height

### **MEASUREMENTS**

DIMENSION : 13.75" L x 13.75" W x 16" H MAX OAH : 63" OAH CANOPY : 5" W x 1" H x 5" L HANGING WEIGHT : 10 lb

**LAMPING** INPUT VOLTAGE : 120V

BULB **BULB INCLUDED** 

DIMMABLE

: 60W Incandescent E12 Candelabra, 180W Total