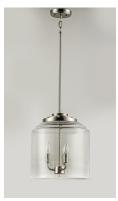

# PRODUCT DESCRIPTION

A modest frame of steel tubing gently bends to support a cluster of Clear Seedy bell-shaped glass. Similarly the bobeches and other metal accents echo that traditional bell shape creating an instant classic. An easy choice with transitional appeal, choose from a variety of complimentary finishes including matte Black, Heritage Brass or Satin Nickel.

### **MEASUREMENTS**

DIMENSION : 13.75" L x 13.75" W x 16" H MAX OAH : 63" OAH CANOPY : 5" W x 1" H x 5" L HANGING WEIGHT : 10 lb

**LAMPING** INPUT VOLTAGE : 120V

BULB **BULB INCLUDED** 

DIMMABLE

: 60W Incandescent E12 Candelabra, 180W Total