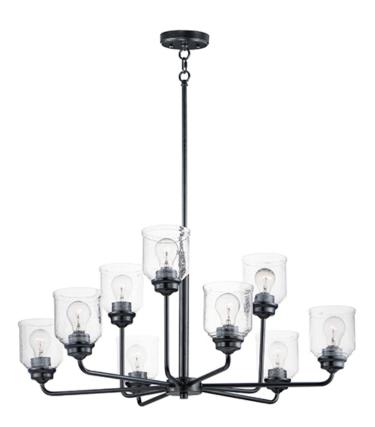

## PRODUCT DESCRIPTION

A modest frame of steel tubing gently bends to support a cluster of Clear Seedy bell-shaped glass. Similarly the bobeches and other metal accents echo that traditional bell shape creating an instant classic. An easy choice with transitional appeal, choose from a variety of complimentary finishes including matte Black, Heritage Brass or Satin Nickel.

#### MATERIAL

Steel, Glass