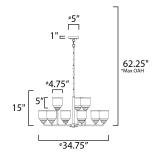

\*max overall height

## **MEASUREMENTS**

DIMENSION MAX OAH CANOPY HANGING WEIGHT

# ADDITIONAL

SLOPE: 70 OPERATING TEMPERATURE: -20°C (-4°F), 40°C (104°F)

Always consult a qualified electrician before installing any lighting product.

: 30.75" L x 34.75" W x 15" H

: 60W Incandescent E26 Medium, 540W Total

: 62.25" OAH

: 12.87 lb

:120V

: 5" W x 1" H x 5" L

| Job Name: | Job Type: |
|-----------|-----------|
| Quantity: | Comments  |