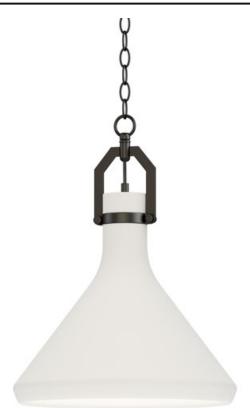

## PRODUCT DESCRIPTION

Pure White plaster sloping cones are hung on chains connected to a modern yoke structure finished in your choice of Aged Brass or Matte Black. The charming earthiness of the plaster is juxtaposed by the modern, angular hanging structure with Scandinavian influence in its form making this collection folksy and refreshing.

#### **MEASUREMENTS**

DIMENSION : 13" L x 13" W x 15" H

MAX OAH : 95" OAH

CANOPY : 5" W x 0.5" H x 5" L

HANGING WEIGHT : 15.4 lb