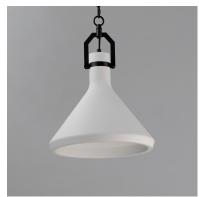

## PRODUCT DESCRIPTION

Pure White plaster sloping cones are hung on chains connected to a modern yoke structure finished in your choice of Aged Brass or Matte Black. The charming earthiness of the plaster is juxtaposed by the modern, angular hanging structure with Scandinavian influence in its form making this collection folksy and refreshing.

#### **MEASUREMENTS**

DIMENSION : 13" L x 13" W x 15" H

MAX OAH : 95" OAH

CANOPY : 5" W x 0.5" H x 5" L

HANGING WEIGHT : 15.4 lb