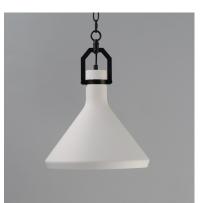

## PRODUCT DESCRIPTION

Pure White plaster sloping cones are hung on chains connected to a modern yoke structure finished in your choice of Aged Brass or Matte Black. The charming earthiness of the plaster is juxtaposed by the modern, angular hanging structure with Scandinavian influence in its form making this collection folksy and refreshing.

#### **MEASUREMENTS**

DIMENSION : 13" L x 13" W x 15" H

MAX OAH : 95" OAH

CANOPY : 5" W x 0.5" H x 5" L

HANGING WEIGHT : 15.4 lb