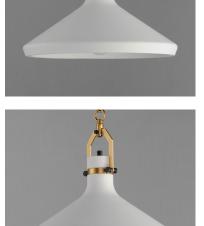

## **PRODUCT DESCRIPTION**

Pure White plaster sloping cones are hung on chains connected to a modern yoke structure finished in your choice of Aged Brass or Matte Black. The charming earthiness of the plaster is juxtaposed by the modern, angular hanging structure with Scandinavian influence in its form making this collection folksy and refreshing.

GLASS White WT

MATERIAL Plaster, Steel

RATINGS cETLus Dry Location

ADDITIONAL SLOPE: OPERATING TEMPERATURE: -20°C (-4°F), 40°C (104°F)

Always consult a qualified electrician before installing any lighting product.