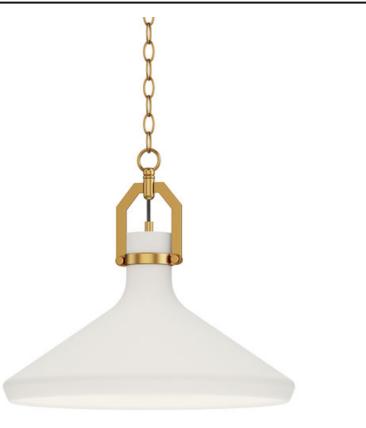

## **PRODUCT DESCRIPTION**

Pure White plaster sloping cones are hung on chains connected to a modern yoke structure finished in your choice of Aged Brass or Matte Black. The charming earthiness of the plaster is juxtaposed by the modern, angular hanging structure with Scandinavian influence in its form making this collection folksy and refreshing.

GLASS White WT

MATERIAL Plaster, Steel

RATINGS cETLus Dry Location

ADDITIONAL SLOPE: OPERATING TEMPERATURE: -20°C (-4°F), 40°C (104°F)

Always consult a qualified electrician before installing any lighting product.