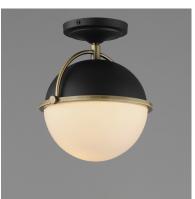

## PRODUCT DESCRIPTION

Tasteful globes constructed of metal and glass halves are combined and suspended by an arc-shaped yoke structure. The top dome of robust steel support lower halves of Satin White glass shades that twist lock on for convenience of installation and maintenance. Available in Matte Black with contrasting Weathered Brass or Satin Nickel with Satin Brass two tone finishes, the series includes a full range of products including flush mount, semi-flush mount, single and multi-pendant configurations, and spec-worthy sconces. This attractive design is sure to enhance your projects most needed spaces with an enduring appeal to the design that works in a variety of aesthetics.

## **FINISHES OPTION**

Black/Weathered Brass (BKWBR)

Satin Nickel / Satin Brass (SNSBR)

# **GLASS**

Satin White SW

#### MATERIAL

Steel, Glass