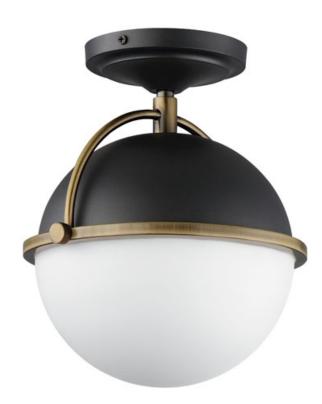

## PRODUCT DESCRIPTION

Tasteful globes constructed of metal and glass halves are combined and suspended by an arc-shaped yoke structure. The top dome of robust steel support lower halves of Satin White glass shades that twist lock on for convenience of installation and maintenance. Available in Matte Black with contrasting Weathered Brass or Satin Nickel with Satin Brass two tone finishes, the series includes a full range of products including flush mount, semi-flush mount, single and multi-pendant configurations, and spec-worthy sconces. This attractive design is sure to enhance your projects most needed spaces with an enduring appeal to the design that works in a variety of aesthetics.

## **FINISHES OPTION**

Black/Weathered Brass (BKWBR)

Satin Nickel / Satin Brass (SNSBR)

# **GLASS**

Satin White SW

#### MATERIAL

Steel, Glass