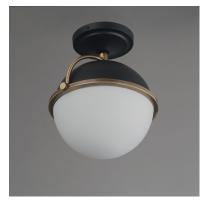

## PRODUCT DESCRIPTION

Tasteful globes constructed of metal and glass halves are combined and suspended by an arc-shaped yoke structure. The top dome of robust steel support lower halves of Satin White glass shades that twist lock on for convenience of installation and maintenance. Available in Matte Black with contrasting Weathered Brass or Satin Nickel with Satin Brass two tone finishes, the series includes a full range of products including flush mount, semi-flush mount, single and multi-pendant configurations, and spec-worthy sconces. This attractive design is sure to enhance your projects most needed spaces with an enduring appeal to the design that works in a variety of aesthetics.

## **FINISHES OPTION**

Black/Weathered Brass (BKWBR)

Satin Nickel / Satin Brass (SNSBR)

# **GLASS**

Satin White SW

#### MATERIAL

Steel, Glass