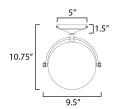

## **MEASUREMENTS**

DIMENSION : 9.5" L x 9.5" W x 10.75" H CANOPY : 5" W x 1.5" H x 5" L : 3.75 lb

HANGING WEIGHT

**LAMPING** 

INPUT VOLTAGE :120V

BULB : 60W Incandescent E26 Medium , 60W Total

**BULB INCLUDED** : (Not Included)