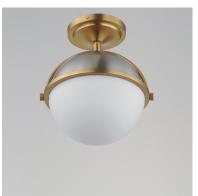

### PRODUCT DESCRIPTION

Tasteful globes constructed of metal and glass halves are combined and suspended by an arc-shaped yoke structure. The top dome of robust steel support lower halves of Satin White glass shades that twist lock on for convenience of installation and maintenance. Available in Matte Black with contrasting Weathered Brass or Satin Nickel with Satin Brass two tone finishes, the series includes a full range of products including flush mount, semi-flush mount, single and multi-pendant configurations, and spec-worthy sconces. This attractive design is sure to enhance your projects most needed spaces with an enduring appeal to the design that works in a variety of aesthetics.

## **FINISHES OPTION**

Black/Weathered Brass (BKWBR)

Satin Nickel / Satin Brass (SNSBR)

#### GLASS

Satin White SW

### MATERIAL

Steel, Glass