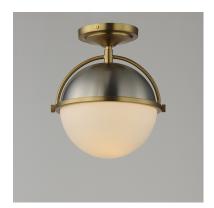

### PRODUCT DESCRIPTION

Tasteful globes constructed of metal and glass halves are combined and suspended by an arc-shaped yoke structure. The top dome of robust steel support lower halves of Satin White glass shades that twist lock on for convenience of installation and maintenance. Available in Matte Black with contrasting Weathered Brass or Satin Nickel with Satin Brass two tone finishes, the series includes a full range of products including flush mount, semi-flush mount, single and multi-pendant configurations, and spec-worthy sconces. This attractive design is sure to enhance your projects most needed spaces with an enduring appeal to the design that works in a variety of aesthetics.

## **FINISHES OPTION**

Black/Weathered Brass (BKWBR)

Satin Nickel / Satin Brass (SNSBR)

#### GLASS

Satin White SW

### MATERIAL

Steel, Glass