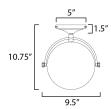

# MEASUREMENTS

 DIMENSION
 : 9.5" L x 9.5" W x 10.75" H

 CANOPY
 : 5" W x 1.5" H x 5" L

 HANGING WEIGHT
 : 3.75 lb

LAMPING

INPUT VOLTAGE : 120V

BULB : 60W Incandescent E26 Medium , 60W Total

BULB INCLUDED : (Not Included)