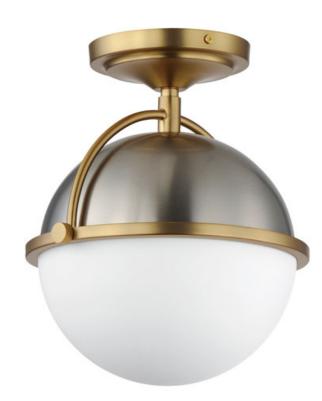

### PRODUCT DESCRIPTION

Tasteful globes constructed of metal and glass halves are combined and suspended by an arc-shaped yoke structure. The top dome of robust steel support lower halves of Satin White glass shades that twist lock on for convenience of installation and maintenance. Available in Matte Black with contrasting Weathered Brass or Satin Nickel with Satin Brass two tone finishes, the series includes a full range of products including flush mount, semi-flush mount, single and multi-pendant configurations, and spec-worthy sconces. This attractive design is sure to enhance your projects most needed spaces with an enduring appeal to the design that works in a variety of aesthetics.

## **FINISHES OPTION**

Black/Weathered Brass (BKWBR)

Satin Nickel / Satin Brass (SNSBR)

#### GLASS

Satin White SW

### MATERIAL

Steel, Glass