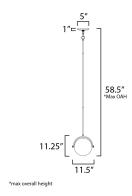

MEASUREMENTS

DIMENSION MAX OAH CANOPY HANGING WEIGHT LAMPING INPUT VOLTAGE

BULB BULB INCLUDED LIGHTING\_DIRECTION : 11.5" L x 11.5" W x 11.25" H : 58.5" OAH : 5" W x 1" H x 5" L : 6.15 lb

- : 120V
- : 60W Incandescent E26 Medium , 60W Total : (Not Included)
- : Down