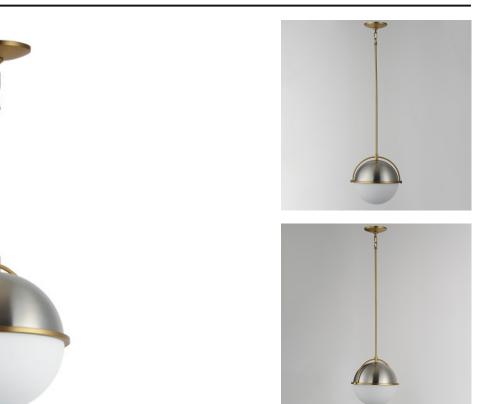

## **PRODUCT DESCRIPTION**

Tasteful globes constructed of metal and glass halves are combined and suspended by an arc-shaped yoke structure. The top dome of robust steel support lower halves of Satin White glass shades that twist lock on for convenience of installation and maintenance. Available in Matte Black with contrasting Weathered Brass or Satin Nickel with Satin Brass two tone finishes, the series includes a full range of products including flush mount, semi-flush mount, single and multi-pendant configurations, and spec-worthy sconces. This attractive design is sure to enhance your projects most needed spaces with an enduring appeal to the design that works in a variety of aesthetics.

## FINISHES OPTION

**GLASS** Satin White SW

MATERIAL Steel, Glass

RATINGS CETLus Dry Location