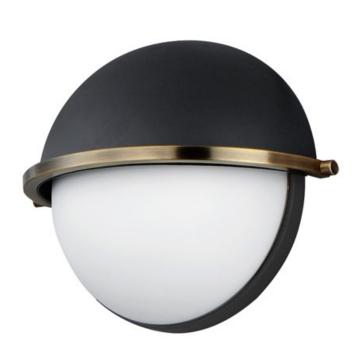

## **PRODUCT DESCRIPTION**

Tasteful globes constructed of metal and glass halves are combined and suspended by an arc-shaped yoke structure. The top dome of robust steel support lower halves of Satin White glass shades that twist lock on for convenience of installation and maintenance. Available in Matte Black with contrasting Weathered Brass or Satin Nickel with Satin Brass two tone finishes, the series includes a full range of products including flush mount, semi-flush mount, single and multi-pendant configurations, and spec-worthy sconces. This attractive design is sure to enhance your projects most needed spaces with an enduring appeal to the design that works in a variety of aesthetics.

### MATERIAL

Steel, Glass

#### **GLASS**

Satin White SW