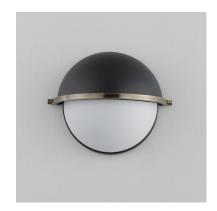

## **PRODUCT DESCRIPTION**

Tasteful globes constructed of metal and glass halves are combined and suspended by an arc-shaped yoke structure. The top dome of robust steel support lower halves of Satin White glass shades that twist lock on for convenience of installation and maintenance. Available in Matte Black with contrasting Weathered Brass or Satin Nickel with Satin Brass two tone finishes, the series includes a full range of products including flush mount, semi-flush mount, single and multi-pendant configurations, and spec-worthy sconces. This attractive design is sure to enhance your projects most needed spaces with an enduring appeal to the design that works in a variety of aesthetics.

### MATERIAL

Steel, Glass

#### **GLASS**

Satin White SW