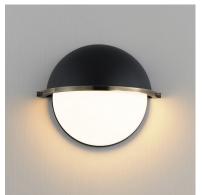

## **PRODUCT DESCRIPTION**

Tasteful globes constructed of metal and glass halves are combined and suspended by an arc-shaped yoke structure. The top dome of robust steel support lower halves of Satin White glass shades that twist lock on for convenience of installation and maintenance. Available in Matte Black with contrasting Weathered Brass or Satin Nickel with Satin Brass two tone finishes, the series includes a full range of products including flush mount, semi-flush mount, single and multi-pendant configurations, and spec-worthy sconces. This attractive design is sure to enhance your projects most needed spaces with an enduring appeal to the design that works in a variety of aesthetics.

### MATERIAL

Steel, Glass

#### **GLASS**

Satin White SW