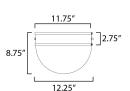

## MEASUREMENTS

 DIMENSION
 : 12.25" L x 12.25" W x 8.75" H

 CANOPY
 : 11.75" W x 2.75" H x 11.75" L

 HANGING WEIGHT
 : 5.45 lb

LAMPING

AMPING

INPUT VOLTAGE : 120V

BULB : 60W Incandescent E26 Medium , 60W Total