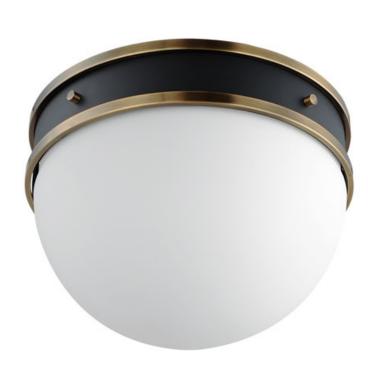

## PRODUCT DESCRIPTION

Tasteful globes constructed of metal and glass halves are combined and suspended by an arc-shaped yoke structure. The top dome of robust steel support lower halves of Satin White glass shades that twist lock on for convenience of installation and maintenance. Available in Matte Black with contrasting Weathered Brass or Satin Nickel with Satin Brass two tone finishes, the series includes a full range of products including flush mount, semi-flush mount, single and multi-pendant configurations, and spec-worthy sconces. This attractive design is sure to enhance your projects most needed spaces with an enduring appeal to the design that works in a variety of aesthetics.

## **FINISHES OPTION**

Black/Weathered Brass (BKWBR)

Satin Nickel / Satin Brass (SNSBR)

#### GLASS

Satin White SW