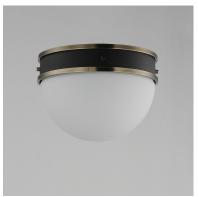

## PRODUCT DESCRIPTION

Tasteful globes constructed of metal and glass halves are combined and suspended by an arc-shaped yoke structure. The top dome of robust steel support lower halves of Satin White glass shades that twist lock on for convenience of installation and maintenance. Available in Matte Black with contrasting Weathered Brass or Satin Nickel with Satin Brass two tone finishes, the series includes a full range of products including flush mount, semi-flush mount, single and multi-pendant configurations, and spec-worthy sconces. This attractive design is sure to enhance your projects most needed spaces with an enduring appeal to the design that works in a variety of aesthetics.

## **FINISHES OPTION**

Black/Weathered Brass (BKWBR)

Satin Nickel / Satin Brass (SNSBR)

#### GLASS

Satin White SW