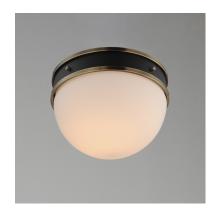

## PRODUCT DESCRIPTION

Tasteful globes constructed of metal and glass halves are combined and suspended by an arc-shaped yoke structure. The top dome of robust steel support lower halves of Satin White glass shades that twist lock on for convenience of installation and maintenance. Available in Matte Black with contrasting Weathered Brass or Satin Nickel with Satin Brass two tone finishes, the series includes a full range of products including flush mount, semi-flush mount, single and multi-pendant configurations, and spec-worthy sconces. This attractive design is sure to enhance your projects most needed spaces with an enduring appeal to the design that works in a variety of aesthetics.

## **FINISHES OPTION**

Black/Weathered Brass (BKWBR)

Satin Nickel / Satin Brass (SNSBR)

#### GLASS

Satin White SW