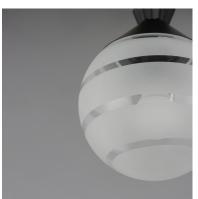

#### PRODUCT DESCRIPTION

A playful grouping of globe and tapered cylinder glass shades feature a distinctive striped pattern as they are held from crown-like fonts. Spiritedly vintage and excitingly modern, this fashionable series of outdoor rated sconces and pendants connects styles generationally and with renewed imagination. The wide stripes of etched glass are separated with thinner clear glass lines softening the light source in a unique and approachable pattern. The crown tops feature sharply pleated angles that recall the iconic pineapple lanterns, but has updated them with an updated appeal. Sophisticated and full of energy, this design evokes the timeless spirit in Americana tastefully.

### **GLASS**

Clear and Frosted CLFT