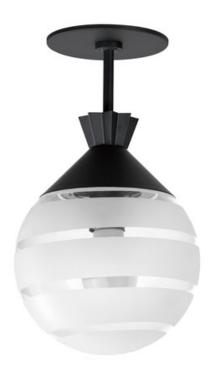

#### PRODUCT DESCRIPTION

A playful grouping of globe and tapered cylinder glass shades feature a distinctive striped pattern as they are held from crown-like fonts. Spiritedly vintage and excitingly modern, this fashionable series of outdoor rated sconces and pendants connects styles generationally and with renewed imagination. The wide stripes of etched glass are separated with thinner clear glass lines softening the light source in a unique and approachable pattern. The crown tops feature sharply pleated angles that recall the iconic pineapple lanterns, but has updated them with an updated appeal. Sophisticated and full of energy, this design evokes the timeless spirit in Americana tastefully.

### **GLASS**

Clear and Frosted CLFT

# MATERIAL

Aluminum, Glass