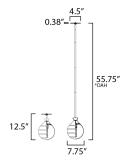

\*max overall height

# **MEASUREMENTS**

DIMENSION MAX OAH : 55.75" OAH CANOPY : 4.5" W x 0.375" H x 4.5" L HANGING WEIGHT : 2.09 lb

## **LAMPING**

INPUT VOLTAGE

BULB

**BULB INCLUDED** 

DIMMABLE

: 7.75" L x 7.75" W x 12.5" H

: 60W Incandescent E26 Medium , 60W Total

: (Not Included)