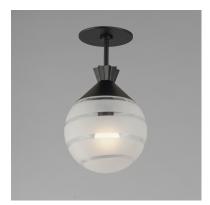

#### PRODUCT DESCRIPTION

A playful grouping of globe and tapered cylinder glass shades feature a distinctive striped pattern as they are held from crown-like fonts. Spiritedly vintage and excitingly modern, this fashionable series of outdoor rated sconces and pendants connects styles generationally and with renewed imagination. The wide stripes of etched glass are separated with thinner clear glass lines softening the light source in a unique and approachable pattern. The crown tops feature sharply pleated angles that recall the iconic pineapple lanterns, but has updated them with an updated appeal. Sophisticated and full of energy, this design evokes the timeless spirit in Americana tastefully.

### **GLASS**

Clear and Frosted CLFT

# MATERIAL

Aluminum, Glass