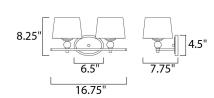

## **MEASUREMENTS**

DIMENSION : 16.75" W x 8.25" H x 7.75" Ext BACK PLATE : 6.5" W x 4.5" H x 6.125" HCO HANGING WEIGHT : 2.77 lb

: 120V

: 60W Incandescent E12 Candelabra , 120W Total