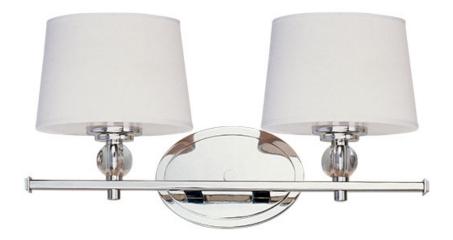

### **PRODUCT DESCRIPTION**

Exemplary transitional styling, the Rondo collection takes a classic shaded design and updates it with contemporary finishes and delightful glass orb details. The sharpness of the Polished Nickel frame is softened with the use of round crystal glass balls. The White hardback fabric shades are fit with frosted diffusers so the light is even and soft while concealing the bulb.