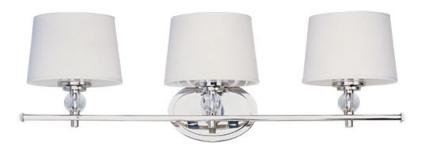

## **PRODUCT DESCRIPTION**

Exemplary transitional styling, the Rondo collection takes a classic shaded design and updates it with contemporary finishes and delightful glass orb details. The sharpness of the Polished Nickel frame is softened with the use of round crystal glass balls. The White hardback fabric shades are fit with frosted diffusers so the light is even and soft while concealing the bulb.