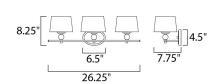

## **MEASUREMENTS**

 DIMENSION
 : 26.25" W x 8.25" H x 7.75" Ext

 BACK PLATE
 : 6.5" W x 4.5" H x 6.125" HCO

 HANGING WEIGHT
 : 3.74 lb

: 120V

: 60W Incandescent E12 Candelabra , 180W Total