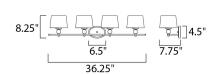

## **MEASUREMENTS**

DIMENSION : 36.25" W x 8.25" H x 7.75" Ext BACK PLATE : 6.5" W x 4.5" H x 6.125" HCO HANGING WEIGHT : 4.8 lb