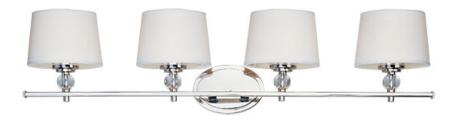

## **PRODUCT DESCRIPTION**

Exemplary transitional styling, the Rondo collection takes a classic shaded design and updates it with contemporary finishes and delightful glass orb details. The sharpness of the Polished Nickel frame is softened with the use of round crystal glass balls. The White hardback fabric shades are fit with frosted diffusers so the light is even and soft while concealing the bulb.