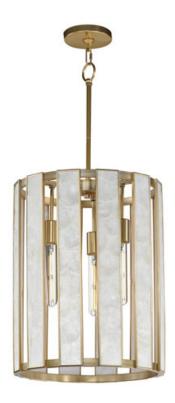

## PRODUCT DESCRIPTION

Classic in form and evoking the sea, laminae of Capiz shell are framed in paneled drum shapes. The Natural Aged Brass finish refines the coastal elements and complements the warm glow from behind the translucent panels. Available in multiple configurations of pendants as well as tiered chandeliers as well as a tall ADA-compliant wall sconce, the collection offers a sophisticated approach to coastal design.

#### **FINISHES OPTION**

Capiz / Natural Aged Brass (CZNAB)

#### MATERIAL

Steel,Seashell,Acrylic