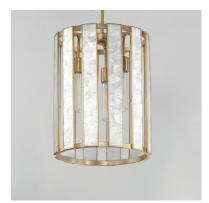

## PRODUCT DESCRIPTION

Classic in form and evoking the sea, laminae of Capiz shell are framed in paneled drum shapes. The Natural Aged Brass finish refines the coastal elements and complements the warm glow from behind the translucent panels. Available in multiple configurations of pendants as well as tiered chandeliers as well as a tall ADA-compliant wall sconce, the collection offers a sophisticated approach to coastal design.

#### **FINISHES OPTION**

Capiz / Natural Aged Brass (CZNAB)

#### MATERIAL

Steel,Seashell,Acrylic