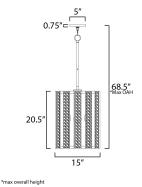

# **MEASUREMENTS**

LAMPING

DIMENSION : 15" L x 15" W x 20.5" H MAX OAH : 68.5" OAH CANOPY : 5" W x 0.75" H x 5" L HANGING WEIGHT : 4.58 lb

INPUT VOLTAGE : 120V

: 60W Incandescent E26 Medium , 180W Total BULB **BULB INCLUDED** : (Not Included)