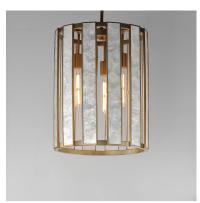

## PRODUCT DESCRIPTION

Classic in form and evoking the sea, laminae of Capiz shell are framed in paneled drum shapes. The Natural Aged Brass finish refines the coastal elements and complements the warm glow from behind the translucent panels. Available in multiple configurations of pendants as well as tiered chandeliers as well as a tall ADA-compliant wall sconce, the collection offers a sophisticated approach to coastal design.

#### **FINISHES OPTION**

Capiz / Natural Aged Brass (CZNAB)

#### MATERIAL

Steel,Seashell,Acrylic