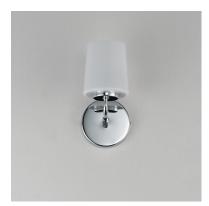

## PRODUCT DESCRIPTION

Featuring knurled rod details, this lighting collection brings a modern industrial edge to any space. Available in a range of sizes for chandeliers and two styles of bath vanity lighting, it offers versatility for different design needs. Offered in Matte Black, Satin Nickel, and Natural Aged Brass, this collection complements a wide variety of interior styles.

## **FINISHES OPTION**

Black (BK)

Natural Aged Brass (NAB)

Polished Chrome (PC)

Satin Nickel (SN)

#### MATERIAL

Steel, Glass