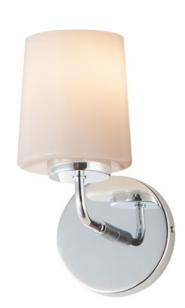

## PRODUCT DESCRIPTION

Featuring knurled rod details, this lighting collection brings a modern industrial edge to any space. Available in a range of sizes for chandeliers and two styles of bath vanity lighting, it offers versatility for different design needs. Offered in Matte Black, Satin Nickel, and Natural Aged Brass, this collection complements a wide variety of interior styles.

## **FINISHES OPTION**

Black (BK)

Natural Aged Brass (NAB)

Polished Chrome (PC)

Satin Nickel (SN)

#### MATERIAL

Steel, Glass