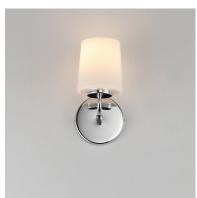

## PRODUCT DESCRIPTION

Featuring knurled rod details, this lighting collection brings a modern industrial edge to any space. Available in a range of sizes for chandeliers and two styles of bath vanity lighting, it offers versatility for different design needs. Offered in Matte Black, Satin Nickel, and Natural Aged Brass, this collection complements a wide variety of interior styles.

## **FINISHES OPTION**

Black (BK)

Natural Aged Brass (NAB)

Polished Chrome (PC)

Satin Nickel (SN)

#### MATERIAL

Steel, Glass