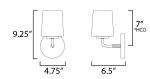

### **MEASUREMENTS**

**DIMENSION** : 4.75" W x 9.25" H x 6.5" Ext MAX OAH : 4.75" W x 4.75" H

HANGING WEIGHT : 1.32 lb

**LAMPING** 

INPUT VOLTAGE : 120V

BULB : 60W Incandescent E26 Medium , 60W Total

**BULB INCLUDED** : (Not Included)

DIMMABLE

LIGHTING\_DIRECTION : Up/Down

\*Height from center of outlet to the top of the fixture