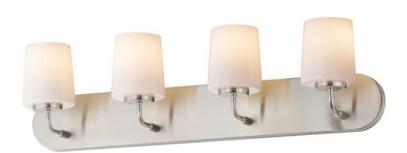

# PRODUCT DESCRIPTION

Featuring knurled rod details, this lighting collection brings a modern industrial edge to any space. Available in a range of sizes for chandeliers and two styles of bath vanity lighting, it offers versatility for different design needs. Offered in Matte Black, Satin Nickel, and Natural Aged Brass, this collection complements a wide variety of interior styles.

### **FINISHES OPTION**

Black (BK)

Natural Aged Brass (NAB)

Polished Chrome (PC)

Satin Nickel (SN)

MATERIAL

Steel, Glass