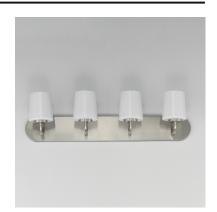

# PRODUCT DESCRIPTION

Featuring knurled rod details, this lighting collection brings a modern industrial edge to any space. Available in a range of sizes for chandeliers and two styles of bath vanity lighting, it offers versatility for different design needs. Offered in Matte Black, Satin Nickel, and Natural Aged Brass, this collection complements a wide variety of interior styles.

### **FINISHES OPTION**

Black (BK)

Natural Aged Brass (NAB)

Polished Chrome (PC)

Satin Nickel (SN)

MATERIAL

Steel, Glass