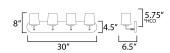

#### **MEASUREMENTS**

DIMENSION : 30" W x 8" H x 6.5" Ext **BACK PLATE** : 30" W x 4.5" H x 5.75" HCO HANGING WEIGHT : 6.38 lb