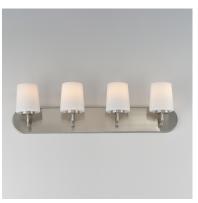

# PRODUCT DESCRIPTION

Featuring knurled rod details, this lighting collection brings a modern industrial edge to any space. Available in a range of sizes for chandeliers and two styles of bath vanity lighting, it offers versatility for different design needs. Offered in Matte Black, Satin Nickel, and Natural Aged Brass, this collection complements a wide variety of interior styles.

### **FINISHES OPTION**

Black (BK)

Natural Aged Brass (NAB)

Polished Chrome (PC)

Satin Nickel (SN)

MATERIAL

Steel, Glass