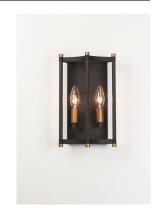

### **PRODUCT DESCRIPTION**

Classic open air frames of Oil Rubbed Bronze with rich Antique Brass accents give this classic design an upscale appearance at a price everyone can afford.

# **FINISHES OPTION**

Oil Rubbed Bronze / Antique Brass (OIAB)

### MATERIAL

Steel