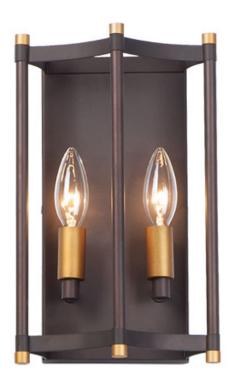

### **PRODUCT DESCRIPTION**

Classic open air frames of Oil Rubbed Bronze with rich Antique Brass accents give this classic design an upscale appearance at a price everyone can afford.

# **FINISHES OPTION**

Oil Rubbed Bronze / Antique Brass (OIAB)

### MATERIAL

Steel