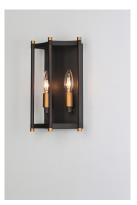

### **PRODUCT DESCRIPTION**

Classic open air frames of Oil Rubbed Bronze with rich Antique Brass accents give this classic design an upscale appearance at a price everyone can afford.

# **FINISHES OPTION**

Oil Rubbed Bronze / Antique Brass (OIAB)

### MATERIAL

Steel