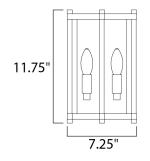

## **MEASUREMENTS**

DIMENSION MAX OAH HANGING WEIGHT

# : 7.25" W x 11.75" H x 4" Ext

: 5.2" W x 11" H

: 2.86 lb