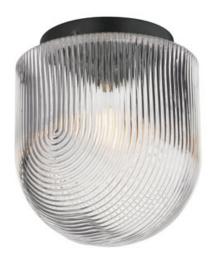

### **PRODUCT DESCRIPTION**

Featuring a concentric, semicircular ribbed glass pattern, this collection offers a blend of familiar design with contemporary flair. The deeply textured glass refracts light beautifully, diffusing glare while delivering ample functional illumination. Metal accents in a Matte Black finish enhance the modern aesthetic. Available in oversized pendant and flush mount configurations, the collection is ideal for larger spaces, combining bold design with practicality.

# **GLASS**

Clear Ribbed CR