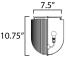

## **MEASUREMENTS**

: 9" L x 9" W x 10.75" H DIMENSION : 7.5" W x 1.5" H x 7.5" L CANOPY HANGING WEIGHT : 3.97 lb