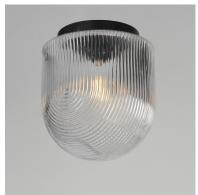

### **PRODUCT DESCRIPTION**

Featuring a concentric, semicircular ribbed glass pattern, this collection offers a blend of familiar design with contemporary flair. The deeply textured glass refracts light beautifully, diffusing glare while delivering ample functional illumination. Metal accents in a Matte Black finish enhance the modern aesthetic. Available in oversized pendant and flush mount configurations, the collection is ideal for larger spaces, combining bold design with practicality.

# **GLASS**

Clear Ribbed CR