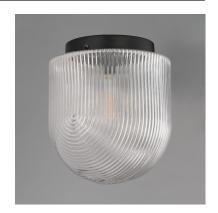

### **PRODUCT DESCRIPTION**

Featuring a concentric, semicircular ribbed glass pattern, this collection offers a blend of familiar design with contemporary flair. The deeply textured glass refracts light beautifully, diffusing glare while delivering ample functional illumination. Metal accents in a Matte Black finish enhance the modern aesthetic. Available in oversized pendant and flush mount configurations, the collection is ideal for larger spaces, combining bold design with practicality.

# **GLASS**

Clear Ribbed CR