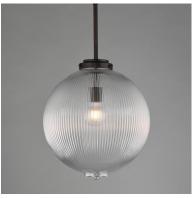

# PRODUCT DESCRIPTION

Nostalgic spherical glass volumes with a ribbed pattern and a dipped flat bottom, this collection offers a retro and eclectic choice for pendants and sconces. Available in Oil Rubbed Bronze, Satin Brass, and Satin Nickel, these fixtures provide elegant illumination, adding distinctive style to common spaces.

#### **GLASS**

Clear Ribbed CR