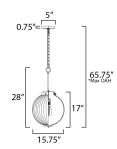

\*max overall height

## **MEASUREMENTS**

DIMENSION : 15.75" L x 15.75" W x 28" H MAX OAH : 65.75" OAH CANOPY : 5" W x 0.75" H x 5" L HANGING WEIGHT