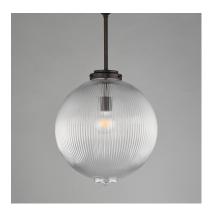

# PRODUCT DESCRIPTION

Nostalgic spherical glass volumes with a ribbed pattern and a dipped flat bottom, this collection offers a retro and eclectic choice for pendants and sconces. Available in Oil Rubbed Bronze, Satin Brass, and Satin Nickel, these fixtures provide elegant illumination, adding distinctive style to common spaces.

#### **GLASS**

Clear Ribbed CR