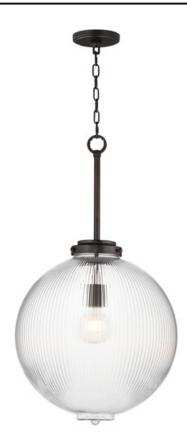

# PRODUCT DESCRIPTION

Nostalgic spherical glass volumes with a ribbed pattern and a dipped flat bottom, this collection offers a retro and eclectic choice for pendants and sconces. Available in Oil Rubbed Bronze, Satin Brass, and Satin Nickel, these fixtures provide elegant illumination, adding distinctive style to common spaces.

## **FINISHES OPTION**

Oil Rubbed Bronze (OI)

Satin Brass (SBR)

Satin Nickel (SN)

#### **GLASS**

Clear Ribbed CR