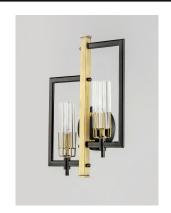

## PRODUCT DESCRIPTION

Dramatic and opulent, light sources shine through exquisite Clear scalloped glass hurricane shades as they seemingly float on unique metal prongs finished in Antique Brass. The brass accents are contrasted with a Black frame configured in cascading pendant forms, classically tiered chandeliers and elongated individual pendants. The expansive variety of configurations present a configuration for all the interior spaces of a home, be it over dining tables or used in the entry, kitchen, or over the vanity. The collection also includes ADA wall sconces that are left and right oriented for symmetrical installations bedside or beside a mirror.

## **FINISHES OPTION**

Black / Antique Brass (BKAB)

# **GLASS**

Clear CL

#### MATERIAL

Glass, Steel