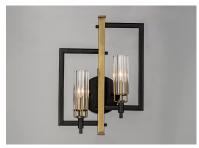

## PRODUCT DESCRIPTION

Dramatic and opulent, light sources shine through exquisite Clear scalloped glass hurricane shades as they seemingly float on unique metal prongs finished in Antique Brass. The brass accents are contrasted with a Black frame configured in cascading pendant forms, classically tiered chandeliers and elongated individual pendants. The expansive variety of configurations present a configuration for all the interior spaces of a home, be it over dining tables or used in the entry, kitchen, or over the vanity. The collection also includes ADA wall sconces that are left and right oriented for symmetrical installations bedside or beside a mirror.

## **FINISHES OPTION**

Black / Antique Brass (BKAB)

# **GLASS**

Clear CL

#### MATERIAL

Glass, Steel