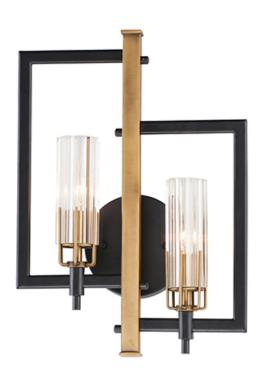

## PRODUCT DESCRIPTION

Dramatic and opulent, light sources shine through exquisite Clear scalloped glass hurricane shades as they seemingly float on unique metal prongs finished in Antique Brass. The brass accents are contrasted with a Black frame configured in cascading pendant forms, classically tiered chandeliers and elongated individual pendants. The expansive variety of configurations present a configuration for all the interior spaces of a home, be it over dining tables or used in the entry, kitchen, or over the vanity. The collection also includes ADA wall sconces that are left and right oriented for symmetrical installations bedside or beside a mirror.

## **FINISHES OPTION**

Black / Antique Brass (BKAB)

# **GLASS**

Clear CL

#### MATERIAL

Glass, Steel