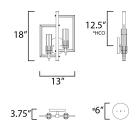

\*height from center of outlet to the top of the fixture

## **MEASUREMENTS**

: 13" W x 18" H x 3.75" Ext DIMENSION MAX OAH : 6" W x 6" H

: 5.06 lb

HANGING WEIGHT **LAMPING** 

INPUT VOLTAGE : 120V

**BULB** : 60W Incandescent E12 Candelabra , 120W Total

**BULB INCLUDED** : (Not Included)

DIMMABLE : Yes LIGHTING\_DIRECTION :Up