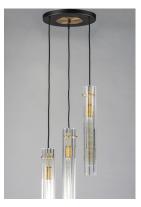

## PRODUCT DESCRIPTION

Dramatic and opulent, light sources shine through exquisite Clear scalloped glass hurricane shades as they seemingly float on unique metal prongs finished in Antique Brass. The brass accents are contrasted with a Black frame configured in cascading pendant forms, classically tiered chandeliers and elongated individual pendants. The expansive variety of configurations present a configuration for all the interior spaces of a home, be it over dining tables or used in the entry, kitchen, or over the vanity. The collection also includes ADA wall sconces that are left and right oriented for symmetrical installations bedside or beside a mirror.

### **FINISHES OPTION**

Black / Antique Brass (BKAB)