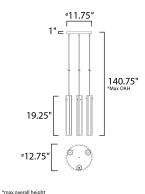

# **MEASUREMENTS**

DIMENSION : 12.75" L x 12.75" W x 19.25" H MAX OAH : 140.75" OAH CANOPY : 11.8" W x 1" H x 11.8" L

HANGING WEIGHT : 16.06 lb LAMPING

INPUT VOLTAGE : 120V

BULB : 60W Incandescent E26 Medium, 180W Total