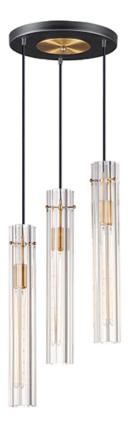

## PRODUCT DESCRIPTION

Dramatic and opulent, light sources shine through exquisite Clear scalloped glass hurricane shades as they seemingly float on unique metal prongs finished in Antique Brass. The brass accents are contrasted with a Black frame configured in cascading pendant forms, classically tiered chandeliers and elongated individual pendants. The expansive variety of configurations present a configuration for all the interior spaces of a home, be it over dining tables or used in the entry, kitchen, or over the vanity. The collection also includes ADA wall sconces that are left and right oriented for symmetrical installations bedside or beside a mirror.

### **FINISHES OPTION**

Black / Antique Brass (BKAB)

### **GLASS**

Clear CL