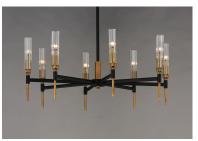

# **PRODUCT DESCRIPTION**

Dramatic and opulent, light sources shine through exquisite Clear scalloped glass hurricane shades as they seemingly float on unique metal prongs finished in Antique Brass. The brass accents are contrasted with a Black frame configured in cascading pendant forms, classically tiered chandeliers and elongated individual pendants. The expansive variety of configurations present a configuration for all the interior spaces of a home, be it over dining tables or used in the entry, kitchen, or over the vanity. The collection also includes ADA wall sconces that are left and right oriented for symmetrical installations bedside or beside a mirror.

# **FINISHES OPTION**

Black / Antique Brass (BKAB)