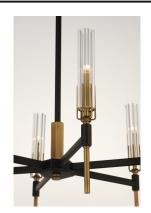

# **PRODUCT DESCRIPTION**

Dramatic and opulent, light sources shine through exquisite Clear scalloped glass hurricane shades as they seemingly float on unique metal prongs finished in Antique Brass. The brass accents are contrasted with a Black frame configured in cascading pendant forms, classically tiered chandeliers and elongated individual pendants. The expansive variety of configurations present a configuration for all the interior spaces of a home, be it over dining tables or used in the entry, kitchen, or over the vanity. The collection also includes ADA wall sconces that are left and right oriented for symmetrical installations bedside or beside a mirror.

# **FINISHES OPTION**

Black / Antique Brass (BKAB)

# **GLASS**

Clear CL

# MATERIAL

Glass, Steel