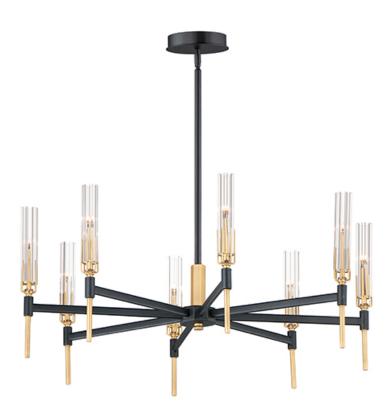

# **PRODUCT DESCRIPTION**

Dramatic and opulent, light sources shine through exquisite Clear scalloped glass hurricane shades as they seemingly float on unique metal prongs finished in Antique Brass. The brass accents are contrasted with a Black frame configured in cascading pendant forms, classically tiered chandeliers and elongated individual pendants. The expansive variety of configurations present a configuration for all the interior spaces of a home, be it over dining tables or used in the entry, kitchen, or over the vanity. The collection also includes ADA wall sconces that are left and right oriented for symmetrical installations bedside or beside a mirror.

# **FINISHES OPTION**

Black / Antique Brass (BKAB)

# **GLASS**

Clear CL

# MATERIAL

Glass, Steel