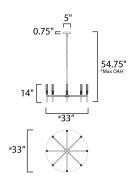

\*max overall height

# **MEASUREMENTS**

DIMENSION : 33" L x 33" W x 14" H MAX OAH : 54.75" OAH CANOPY : 5" W x 0.75" H x 5" L HANGING WEIGHT : 12.98 lb