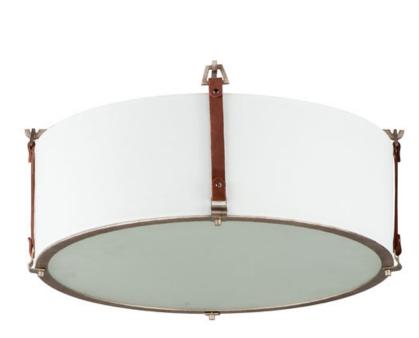

### **PRODUCT DESCRIPTION**

Inspired by the artist enclave north of San Francisco, pastoral elements influence this series of drum shades. Stirrup-like hooks support genuine suede straps in a Tobacco Brown finish which in turn suspend drum shades in an Off-white linen fabric. Metalwork in a hand-applied Weathered Zinc finish frame the frosted glass diffuser at the bottom to softly diffuse the lighting within. Head out West with this rustic, yet refined design.

#### **MEASUREMENTS**

DIMENSION : 24.25" L x 24.25" W x 10.5" H
CANOPY : 5" W x 0.75" H x 5" L
HANGING WEIGHT : 7.8 lb

## **FINISHES OPTION**

Weathered Zinc / Brown Suede (WZBSD)

### GLASS

Frosted FT

#### MATERIAL

Steel, Linen, Suede