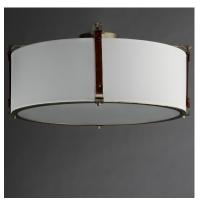

### **PRODUCT DESCRIPTION**

Inspired by the artist enclave north of San Francisco, pastoral elements influence this series of drum shades. Stirrup-like hooks support genuine suede straps in a Tobacco Brown finish which in turn suspend drum shades in an Off-white linen fabric. Metalwork in a hand-applied Weathered Zinc finish frame the frosted glass diffuser at the bottom to softly diffuse the lighting within. Head out West with this rustic, yet refined design.

#### **MEASUREMENTS**

DIMENSION : 24.25" L x 24.25" W x 10.5" H
CANOPY : 5" W x 0.75" H x 5" L
HANGING WEIGHT : 7.8 lb

## **FINISHES OPTION**

Weathered Zinc / Brown Suede (WZBSD)

### GLASS

Frosted FT

#### MATERIAL

Steel, Linen, Suede