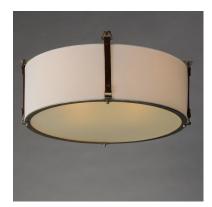

### **PRODUCT DESCRIPTION**

Inspired by the artist enclave north of San Francisco, pastoral elements influence this series of drum shades. Stirrup-like hooks support genuine suede straps in a Tobacco Brown finish which in turn suspend drum shades in an Off-white linen fabric. Metalwork in a hand-applied Weathered Zinc finish frame the frosted glass diffuser at the bottom to softly diffuse the lighting within. Head out West with this rustic, yet refined design.

#### **MEASUREMENTS**

DIMENSION : 24.25" L x 24.25" W x 10.5" H
CANOPY : 5" W x 0.75" H x 5" L
HANGING WEIGHT : 7.8 lb

## **FINISHES OPTION**

Weathered Zinc / Brown Suede (WZBSD)

### GLASS

Frosted FT

#### MATERIAL

Steel, Linen, Suede