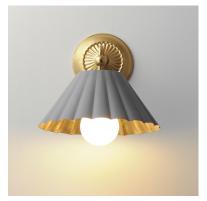

#### **PRODUCT DESCRIPTION**

This refreshing collection features the nostalgic detailing of scalloped metal shades with gold leaf interiors. The hand applied gold-leaf interiors reflect the light source within the shades casting a warmer glow downwards. The collection is offered in charming chain hung pendants, a flush mount with Opal White schoolhouse glass, or oversized sconces. Available in Matte Black, Matte White, or Dark Grey with Gold leaf interiors and metalwork.

# LAMPING

INPUT VOLTAGE : 120V

BULB : 60W Incandescent E26 Medium, 60W Total

BULB INCLUDED : (Not Included)

DIMMABLE LIGHTING\_DIRECTION : Down