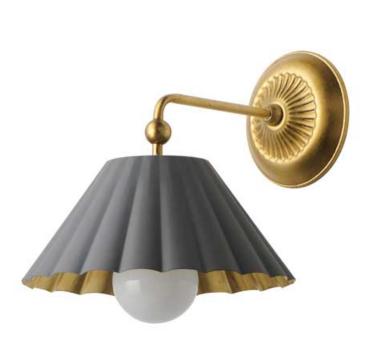

#### **PRODUCT DESCRIPTION**

This refreshing collection features the nostalgic detailing of scalloped metal shades with gold leaf interiors. The hand applied gold-leaf interiors reflect the light source within the shades casting a warmer glow downwards. The collection is offered in charming chain hung pendants, a flush mount with Opal White schoolhouse glass, or oversized sconces. Available in Matte Black, Matte White, or Dark Grey with Gold leaf interiors and metalwork.

## **FINISHES OPTION**

Black / Gold Leaf (BKGL) Dark Grey / Gold Leaf (DGGL)

Matte White / Gold Leaf (MWGL)