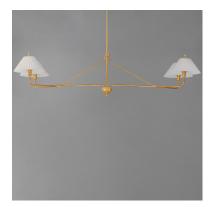

# **PRODUCT DESCRIPTION**

Touches of biophilic details and charming Satin White glass shades modeled on pleated fabric shades create elegant and approachable lighting fixtures. Finished in a rich hand-applied gold leaf, the elongated frame of the chandelier and upturned sconce takes on unique proportions. This collection was designed in collaboration with the eponymous design duo, Kismet House, whose style is embodied in the nostalgic details represented in the shapes, finishes, and overall concept.

## **MEASUREMENTS**

DIMENSION : 60.25" L x 24.25" W x 14.75" H

MAX OAH : 59.5" OAH

CANOPY : 5" W x 0.75" H x 5" L

HANGING WEIGHT : 20.2 lb

**LAMPING**INPUT VOLTAGE : 120V

BULB : 60W Incandescent E12 Candelabra , 240W Total