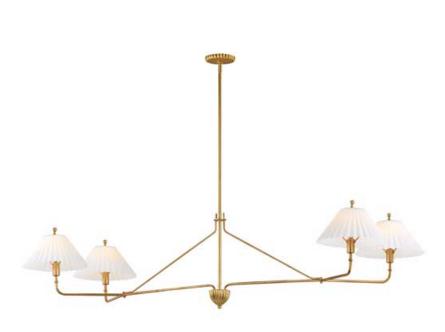

# **PRODUCT DESCRIPTION**

Touches of biophilic details and charming Satin White glass shades modeled on pleated fabric shades create elegant and approachable lighting fixtures. Finished in a rich hand-applied gold leaf, the elongated frame of the chandelier and upturned sconce takes on unique proportions. This collection was designed in collaboration with the eponymous design duo, Kismet House, whose style is embodied in the nostalgic details represented in the shapes, finishes, and overall concept.

## **MEASUREMENTS**

DIMENSION : 60.25" L x 24.25" W x 14.75" H

MAX OAH : 59.5" OAH

CANOPY : 5" W x 0.75" H x 5" L

HANGING WEIGHT : 20.2 lb

**LAMPING**INPUT VOLTAGE : 120V

BULB : 60W Incandescent E12 Candelabra , 240W Total