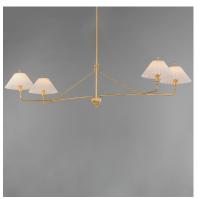

# **PRODUCT DESCRIPTION**

Touches of biophilic details and charming Satin White glass shades modeled on pleated fabric shades create elegant and approachable lighting fixtures. Finished in a rich hand-applied gold leaf, the elongated frame of the chandelier and upturned sconce takes on unique proportions. This collection was designed in collaboration with the eponymous design duo, Kismet House, whose style is embodied in the nostalgic details represented in the shapes, finishes, and overall concept.

## **MEASUREMENTS**

DIMENSION : 60.25" L x 24.25" W x 14.75" H

MAX OAH : 59.5" OAH

CANOPY : 5" W x 0.75" H x 5" L

HANGING WEIGHT : 20.2 lb

**LAMPING**INPUT VOLTAGE : 120V

BULB : 60W Incandescent E12 Candelabra , 240W Total