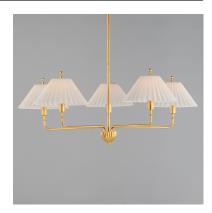

## **PRODUCT DESCRIPTION**

Touches of biophilic details and charming Satin White glass shades modeled on pleated fabric shades create elegant and approachable lighting fixtures. Finished in a rich hand-applied gold leaf, the elongated frame of the chandelier and upturned sconce takes on unique proportions. This collection was designed in collaboration with the eponymous design duo, Kismet House, whose style is embodied in the nostalgic details represented in the shapes, finishes, and overall concept.

## **MEASUREMENTS**

DIMENSION : 37.25" L x 37.25" W x 14" H

MAX OAH : 48.5" OAH CANOPY : 5" W x 0.75" H x 5" L

HANGING WEIGHT : 14.9 lb

# **FINISHES OPTION**

Gold Leaf (GL)

#### GLASS

Satin White SW

### MATERIAL

Steel, Glass