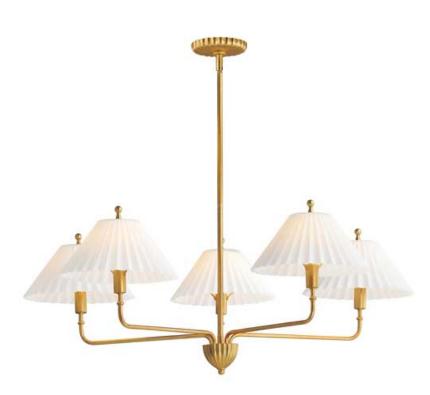

## **PRODUCT DESCRIPTION**

Touches of biophilic details and charming Satin White glass shades modeled on pleated fabric shades create elegant and approachable lighting fixtures. Finished in a rich hand-applied gold leaf, the elongated frame of the chandelier and upturned sconce takes on unique proportions. This collection was designed in collaboration with the eponymous design duo, Kismet House, whose style is embodied in the nostalgic details represented in the shapes, finishes, and overall concept.

## **MEASUREMENTS**

DIMENSION : 37.25" L x 37.25" W x 14" H

MAX OAH : 48.5" OAH CANOPY : 5" W x 0.75" H x 5" L

HANGING WEIGHT : 14.9 lb

# **FINISHES OPTION**

Gold Leaf (GL)

#### GLASS

Satin White SW

### MATERIAL

Steel, Glass