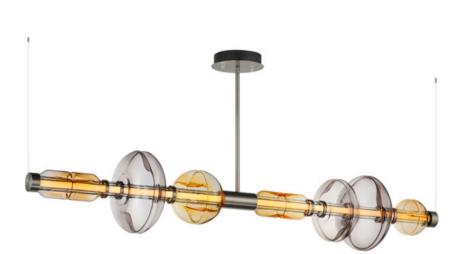

## PRODUCT DESCRIPTION

Futuristic and full of Gusto, the capsule collection designed by Cesar Giraldo features artisanal hand-blown glass elements colored in cloud-like white infused glass or gradients of smoked grey and warm amber tones. The glasses' hand-crafted dimples refract dedicated LED lighting that highlights an undulating silhouette throughout the fixture. Diffused evenly across a thin tube of white acrylic encased within a larger vacuum of clear glass, the airy compositions appear to be floating while amply filling spaces. Configurations include both horizontal and linear pendants, ceiling mounts, wall sconces and portable lamps sized for multiple applications. Available in metal accents finished in Gunmetal or Gold.

# **MEASUREMENTS**

DIMENSION : 71" L x 12" W x 12" H

MAX OAH : 63" OAH

CANOPY : 7.75" W x 1.75" H x 7.75" L

HANGING WEIGHT : 30.58 lb