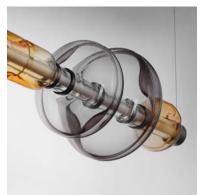

## PRODUCT DESCRIPTION

Futuristic and full of Gusto, the capsule collection designed by Cesar Giraldo features artisanal hand-blown glass elements colored in cloud-like white infused glass or gradients of smoked grey and warm amber tones. The glasses' hand-crafted dimples refract dedicated LED lighting that highlights an undulating silhouette throughout the fixture. Diffused evenly across a thin tube of white acrylic encased within a larger vacuum of clear glass, the airy compositions appear to be floating while amply filling spaces. Configurations include both horizontal and linear pendants, ceiling mounts, wall sconces and portable lamps sized for multiple applications. Available in metal accents finished in Gunmetal or Gold.