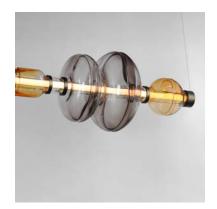

## PRODUCT DESCRIPTION

Futuristic and full of Gusto, the capsule collection designed by Cesar Giraldo features artisanal hand-blown glass elements colored in cloud-like white infused glass or gradients of smoked grey and warm amber tones. The glasses' hand-crafted dimples refract dedicated LED lighting that highlights an undulating silhouette throughout the fixture. Diffused evenly across a thin tube of white acrylic encased within a larger vacuum of clear glass, the airy compositions appear to be floating while amply filling spaces. Configurations include both horizontal and linear pendants, ceiling mounts, wall sconces and portable lamps sized for multiple applications. Available in metal accents finished in Gunmetal or Gold.