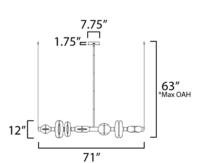

# **MEASUREMENTS**

DIMENSION : 71" L x 12" W x 12" H

MAX OAH : 63" OAH

CANOPY : 7.75" W x 1.75" H x 7.75" L

HANGING WEIGHT : 30.58 lb