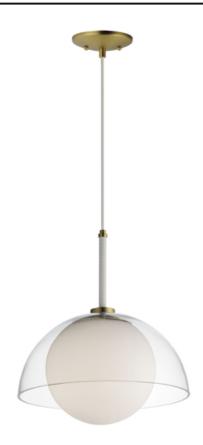

### PRODUCT DESCRIPTION

Cheerful in design, the Chapeau nods its domed cap at the brasseries of Paris with influences of Dutch modern trends. Contemporary Satin Brass metalwork contrasts with wrapped leather accents that terminate at translucent glass domes and opal white glass globes. The inner glass globes softly diffuse LED light sources and accentuate the round forms of the outer Clear glass shades. Knurled accents secure the fixtures to their mounting plates, adding some industrial flair. The larger-scaled wall sconces playfully curve out from the wall to give interest and extend out from the wall better illumination. Mat Sanders demonstrates his knowledge of vintage architypes in a refreshed composition with pop appeal.