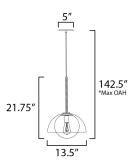

# **MEASUREMENTS**

DIMENSION : 13.5" L x 13.5" W x 21.75" H MAX OAH : 142.5" OAH CANOPY : 5" W x 0.25" H x 5" L HANGING WEIGHT

LAMPING

: 9W LED E26 Medium, 9W Total BULB

: 8.82 lb

**BULB INCLUDED** : (Included) CRI : 90 CRI : 3000K COLOR\_TEMP