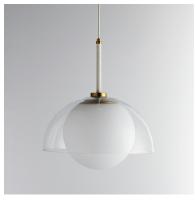

### PRODUCT DESCRIPTION

Cheerful in design, the Chapeau nods its domed cap at the brasseries of Paris with influences of Dutch modern trends. Contemporary Satin Brass metalwork contrasts with wrapped leather accents that terminate at translucent glass domes and opal white glass globes. The inner glass globes softly diffuse LED light sources and accentuate the round forms of the outer Clear glass shades. Knurled accents secure the fixtures to their mounting plates, adding some industrial flair. The larger-scaled wall sconces playfully curve out from the wall to give interest and extend out from the wall better illumination. Mat Sanders demonstrates his knowledge of vintage architypes in a refreshed composition with pop appeal.