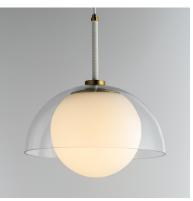

### PRODUCT DESCRIPTION

Cheerful in design, the Chapeau nods its domed cap at the brasseries of Paris with influences of Dutch modern trends. Contemporary Satin Brass metalwork contrasts with wrapped leather accents that terminate at translucent glass domes and opal white glass globes. The inner glass globes softly diffuse LED light sources and accentuate the round forms of the outer Clear glass shades. Knurled accents secure the fixtures to their mounting plates, adding some industrial flair. The larger-scaled wall sconces playfully curve out from the wall to give interest and extend out from the wall better illumination. Mat Sanders demonstrates his knowledge of vintage architypes in a refreshed composition with pop appeal.