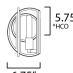

### **MEASUREMENTS**

 DIMENSION
 : 10" W x 10" H x 6.75" Ext

 MAX OAH
 : 4.25" W x 7" H

 HANGING WEIGHT
 : 5.5 lb

**LAMPING** 

INPUT VOLTAGE : 120V

LUMENS : 260 Rated (200 Del.)

BULB : 4W LED E26 Medium , 4W Total