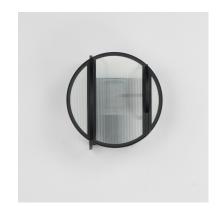

# PRODUCT DESCRIPTION

Crossing planes of ribbed glass panels are asymmetrically arranged along a rod, framed in thin Matte Black iron. The tubular bulbs suspended from various heights are obscured by the glass texture, creating a shimmering show of ambient illumination. The simple circular and arcing shapes are stitched together in an interesting industrial glass texture structure that echoes the internal light patterns. The design, like bound glass and orb lighting pendants, manages to convey retro vibes in a modern, daring, and transitional form. Also available in complementary sconce with geometric appeal.

# MATERIAL

Ribbed Glass, Steel