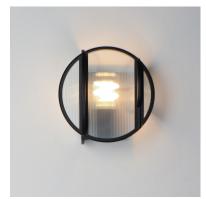

# PRODUCT DESCRIPTION

Crossing planes of ribbed glass panels are asymmetrically arranged along a rod, framed in thin Matte Black iron. The tubular bulbs suspended from various heights are obscured by the glass texture, creating a shimmering show of ambient illumination. The simple circular and arcing shapes are stitched together in an interesting industrial glass texture structure that echoes the internal light patterns. The design, like bound glass and orb lighting pendants, manages to convey retro vibes in a modern, daring, and transitional form. Also available in complementary sconce with geometric appeal.

# MATERIAL

Ribbed Glass, Steel