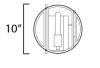

### **MEASUREMENTS**

 DIMENSION
 : 10" W x 10" H x 6.75" Ext

 MAX OAH
 : 4.25" W x 7" H

 HANGING WEIGHT
 : 5.5 lb

**LAMPING** 

INPUT VOLTAGE : 120V

LUMENS : 260 Rated (200 Del.)

BULB : 4W LED E26 Medium , 4W Total