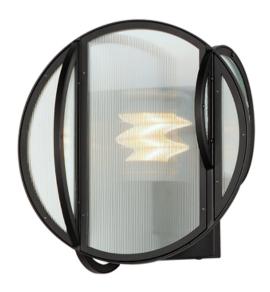

# PRODUCT DESCRIPTION

Crossing planes of ribbed glass panels are asymmetrically arranged along a rod, framed in thin Matte Black iron. The tubular bulbs suspended from various heights are obscured by the glass texture, creating a shimmering show of ambient illumination. The simple circular and arcing shapes are stitched together in an interesting industrial glass texture structure that echoes the internal light patterns. The design, like bound glass and orb lighting pendants, manages to convey retro vibes in a modern, daring, and transitional form. Also available in complementary sconce with geometric appeal.

# MATERIAL

Ribbed Glass, Steel