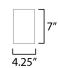

### **MEASUREMENTS**

 DIMENSION
 : 10" W x 10" H x 6.75" Ext

 MAX OAH
 : 4.25" W x 7" H

 HANGING WEIGHT
 : 5.5 lb

**LAMPING** 

INPUT VOLTAGE : 120V

LUMENS : 260 Rated (200 Del.)

BULB : 4W LED E26 Medium , 4W Total