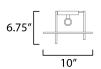

### **MEASUREMENTS**

 DIMENSION
 : 10" W x 10" H x 6.75" Ext

 MAX OAH
 : 4.25" W x 7" H

 HANGING WEIGHT
 : 5.5 lb

**LAMPING** 

INPUT VOLTAGE : 120V

LUMENS : 260 Rated (200 Del.)

BULB : 4W LED E26 Medium , 4W Total