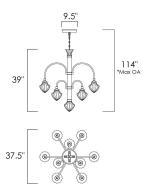

### **MEASUREMENTS**

DIMENSION : 37.5" L x 37.5" W x 39" H MAX OAH : 114" OAH CANOPY : 9.5" W x 1.75" H x 9.5" L

HANGING WEIGHT : 45.54 lb