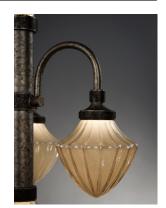

# PRODUCT DESCRIPTION

The Art-Deco "Fountain Frame" has been reintroduced with LED technology, bringing all that Jazz from the 30's into the 21st Century. Original Dusted Topaz transparent glasses diffuse the LED light regressed in the fixture finished in our signature hand-applied Argent finish. An additional Topaz top crown glass accent is illuminated from a hidden LED light source above.

## **GLASS**

Topaz Glitter TG