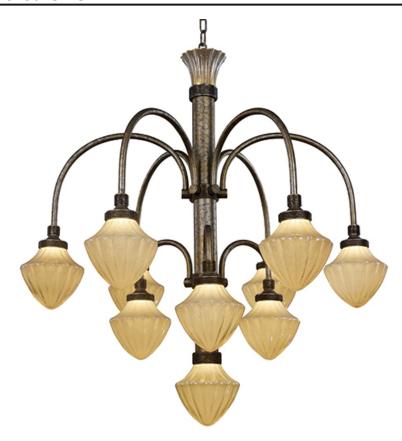

# PRODUCT DESCRIPTION

The Art-Deco "Fountain Frame" has been reintroduced with LED technology, bringing all that Jazz from the 30's into the 21st Century. Original Dusted Topaz transparent glasses diffuse the LED light regressed in the fixture finished in our signature hand-applied Argent finish. An additional Topaz top crown glass accent is illuminated from a hidden LED light source above.

## **GLASS**

Topaz Glitter TG

## MATERIAL

Iron, Glass