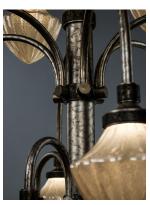

# PRODUCT DESCRIPTION

The Art-Deco "Fountain Frame" has been reintroduced with LED technology, bringing all that Jazz from the 30's into the 21st Century. Original Dusted Topaz transparent glasses diffuse the LED light regressed in the fixture finished in our signature hand-applied Argent finish. An additional Topaz top crown glass accent is illuminated from a hidden LED light source above.

## **FINISHES OPTION**

Argent (AG)

## MATERIAL

Iron, Glass