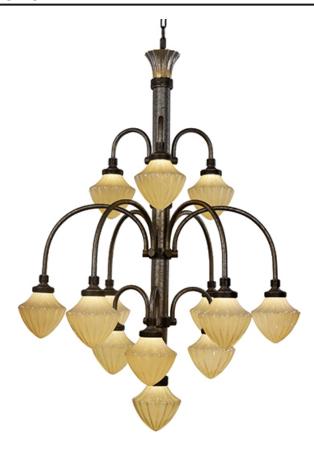

# PRODUCT DESCRIPTION

The Art-Deco "Fountain Frame" has been reintroduced with LED technology, bringing all that Jazz from the 30's into the 21st Century. Original Dusted Topaz transparent glasses diffuse the LED light regressed in the fixture finished in our signature hand-applied Argent finish. An additional Topaz top crown glass accent is illuminated from a hidden LED light source above.

# **GLASS**

Topaz Glitter TG

# MATERIAL

Iron, Glass