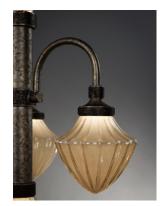

# PRODUCT DESCRIPTION

The Art-Deco "Fountain Frame" has been reintroduced with LED technology, bringing all that Jazz from the 30's into the 21st Century. Original Dusted Topaz transparent glasses diffuse the LED light regressed in the fixture finished in our signature hand-applied Argent finish. An additional Topaz top crown glass accent is illuminated from a hidden LED light source above.

# **GLASS**

Topaz Glitter TG