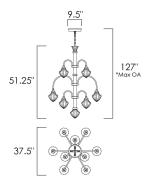

## **MEASUREMENTS**

DIMENSION : 37.5" L x 37.5" W x 51.25" H

MAX OAH : 127" OAH

CANOPY : 9.5" W x 1.75" H x 9.5" L HANGING WEIGHT : 59.62 lb

**LAMPING** 

INPUT VOLTAGE : 120V

LUMENS : 4,095 Rated

BULB : 5W LED PCB Integrated, 66W Total