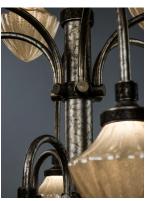

# PRODUCT DESCRIPTION

The Art-Deco "Fountain Frame" has been reintroduced with LED technology, bringing all that Jazz from the 30's into the 21st Century. Original Dusted Topaz transparent glasses diffuse the LED light regressed in the fixture finished in our signature hand-applied Argent finish. An additional Topaz top crown glass accent is illuminated from a hidden LED light source above.

## **FINISHES OPTION**

Argent (AG)

# MATERIAL

Iron, Glass