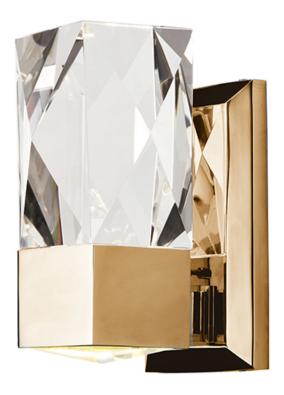

### PRODUCT DESCRIPTION

Architecturally inspired by cityscapes, the faceted-cut crystal forms replace conventional chandelier glass on the ring bar framework finished in French Gold. Additional down-lighting is diffused through jewel-like crystals.

## FINISHES OPTION

French Gold (FG)

Polished Nickel (PN)

# **GLASS**

Beveled Crystal BC

#### MATERIAL

Steel, Glass