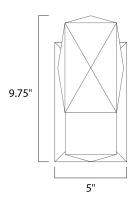

### **MEASUREMENTS**

: 5" W x 9.75" H x 6" Ext DIMENSION MAX OAH : 4.75" W x 8" H HANGING WEIGHT : 12.32 lb