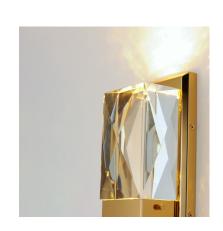

# **PRODUCT DESCRIPTION**

Architecturally inspired by cityscapes, the faceted-cut crystal forms replace conventional chandelier glass on the ring bar framework finished in French Gold. Additional down-lighting is diffused through jewel-like crystals.

#### **GLASS**

Beveled Crystal BC

# MATERIAL

Steel, Crystal