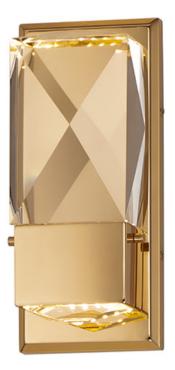

# **PRODUCT DESCRIPTION**

Architecturally inspired by cityscapes, the faceted-cut crystal forms replace conventional chandelier glass on the ring bar framework finished in French Gold. Additional down-lighting is diffused through jewel-like crystals.

#### **GLASS**

Beveled Crystal BC

# MATERIAL

Steel, Crystal