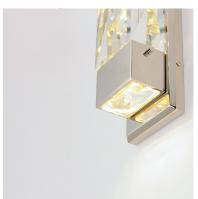

## **PRODUCT DESCRIPTION**

Architecturally inspired by cityscapes, the faceted-cut crystal forms replace conventional chandelier glass on the ring bar framework finished in French Gold. Additional down-lighting is diffused through jewel-like crystals.

**BULB INCLUDED** : (Integrated) DIMMABLE : Triac : 90 CRI CRI COLOR\_TEMP : 3000K LIGHTING\_DIRECTION : Up/Down