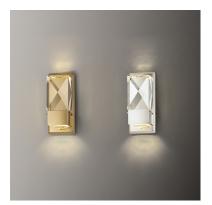

## **PRODUCT DESCRIPTION**

Architecturally inspired by cityscapes, the faceted-cut crystal forms replace conventional chandelier glass on the ring bar framework finished in French Gold. Additional down-lighting is diffused through jewel-like crystals.

# **FINISHES OPTION**