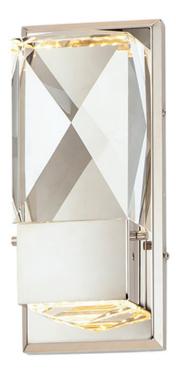

## **PRODUCT DESCRIPTION**

Architecturally inspired by cityscapes, the faceted-cut crystal forms replace conventional chandelier glass on the ring bar framework finished in French Gold. Additional down-lighting is diffused through jewel-like crystals.

#### **GLASS**

Beveled Crystal BC

### MATERIAL Steel, Crystal